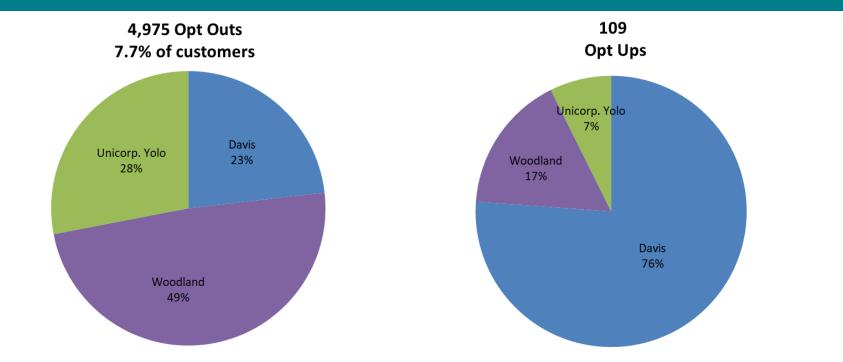

# **Enrollment Update**

**Monthly Opt Outs** 

|                 | Eligible | Opt-Out | % Opt Out |
|-----------------|----------|---------|-----------|
| Residential     | 56,500   | 4,227   | 7.5%      |
| Non-Residential | 8,500    | 748     | 8.8%      |
| Total           | 65,000   | 4,975   | 7.7%      |