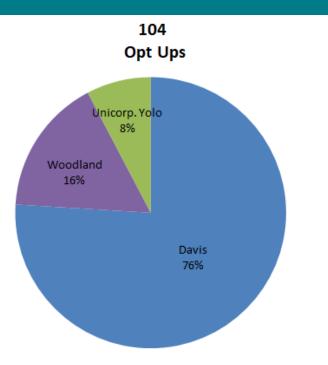

# Enrollment Update

Daily Opt Outs

|                 | Eligible | Opt-Out | % Opt Out |
|-----------------|----------|---------|-----------|
| Residential     | 56,500   | 4,016   | 7.1%      |
| Non-Residential | 8,500    | 728     | 8.6%      |
| Total           | 65,000   | 4,744   | 7.3%      |