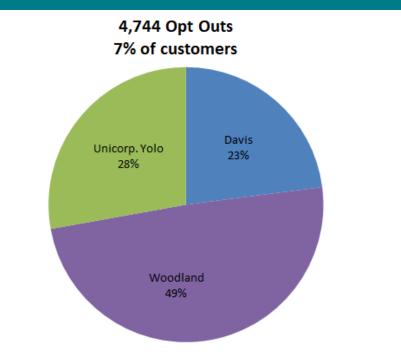

# Enrollment Update

Daily Opt Outs

|                 | Eligible | Opt-Out | % Opt Out |
|-----------------|----------|---------|-----------|
| Residential     | 56,500   | 4,016   | 7.1%      |
| Non-Residential | 8,500    | 728     | 8.6%      |
| Total           | 65,000   | 4,744   | 7.3%      |

Approximately 7,000 NEM customers are pending enrollment with VCE and are included in the eligible total