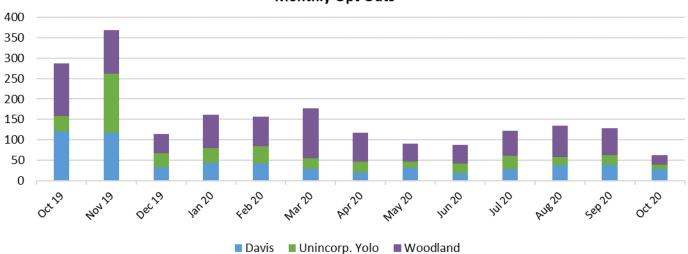

### Monthly Opt Outs

Status Date: 10/14/20

Status Date: 10/14/20

Monthly Opt Outs

Status Date: 10/14/20