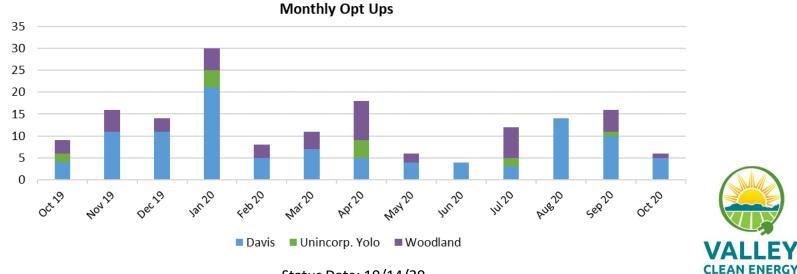

### Monthly Opt Outs

Status Date: 10/14/20

Status Date: 10/14/20

Monthly Opt Outs

Status Date: 10/14/20