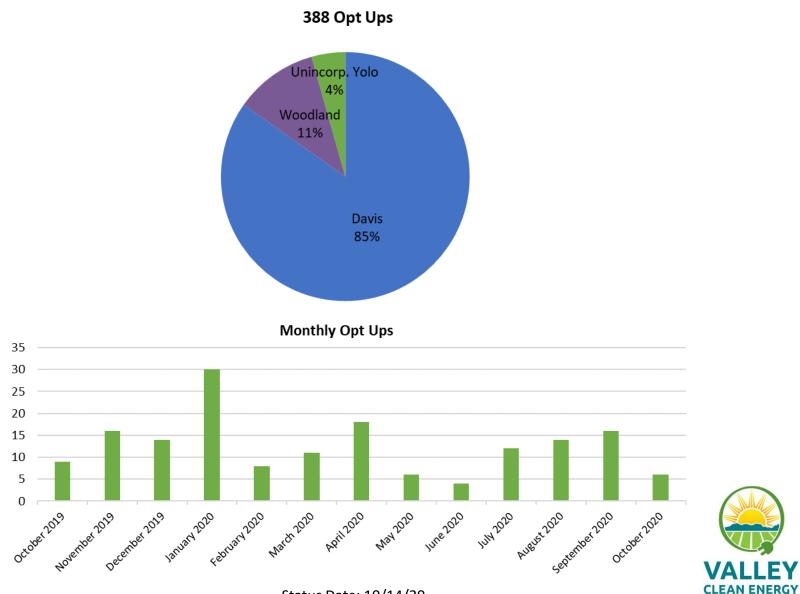

### Monthly Opt Outs

Status Date: 10/14/20

Status Date: 10/14/20

Monthly Opt Outs

Status Date: 10/14/20