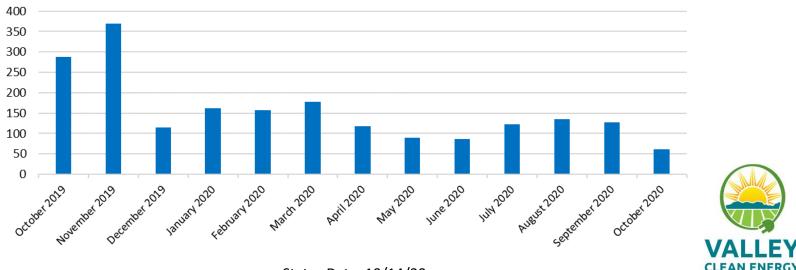

### Monthly Opt Outs

Status Date: 10/14/20

Status Date: 10/14/20

Monthly Opt Outs

Status Date: 10/14/20