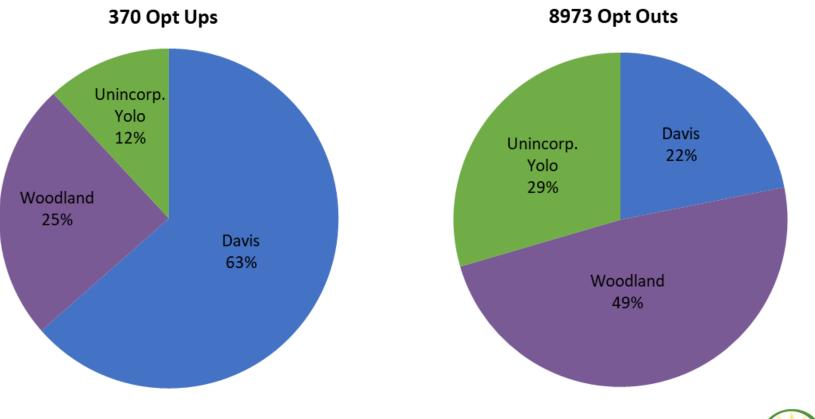

### Attachment:

1. October 14, 2020 Customer Enrollment update

|                    | Davis  | Woodland | Yolo Co | Total  | Residential | Commercial | Industrial | Ag    | NEM   | Non-NEM |
|--------------------|--------|----------|---------|--------|-------------|------------|------------|-------|-------|---------|
| VCEA customers     | 27,020 | 20,334   | 10,537  | 57,891 | 50,211      | 5,823      | 6          | 1,851 | 7,855 | 50,036  |
| Eligible customers | 28,822 | 23,514   | 12,266  | 64,602 | 55,915      | 6,507      | 7          | 2,173 | 8,744 | 55,858  |
| Participation Rate | 94%    | 86%      | 86%     | 90%    | 90%         | 89%        | 86%        | 85%   | 90%   | 90%     |