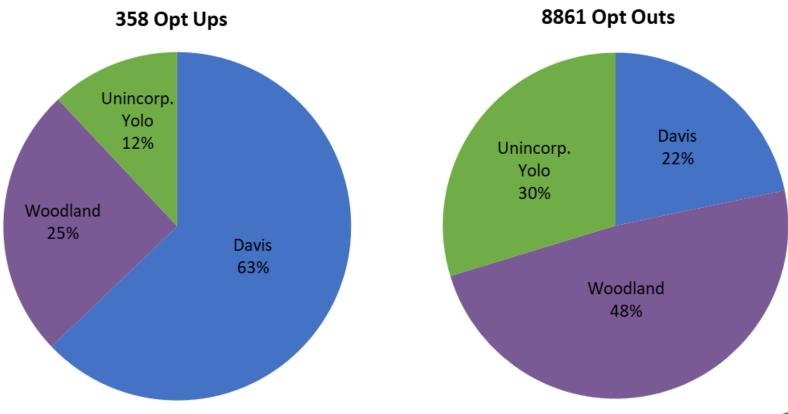

#### **Attachment:**

1. September 17, 2020 Customer Enrollment update

|                    | Davis  | Woodland | Yolo Co | Total  | Residential | Commercial | Industrial | Ag    | NEM   | Non-NEM |
|--------------------|--------|----------|---------|--------|-------------|------------|------------|-------|-------|---------|
| VCEA customers     | 28,524 | 20,247   | 10,541  | 59,312 | 51,612      | 5,840      | 6          | 1,854 | 7,397 | 51,915  |
| Eligible customers | 30,912 | 23,349   | 12,251  | 66,512 | 57,824      | 6,514      | 7          | 2,167 | 8,209 | 58,303  |
| Participation Rate | 92%    | 87%      | 86%     | 89%    | 89%         | 90%        | 86%        | 86%   | 90%   | 89%     |

### % of Load Opted Out

| Residential | Commercial | Industrial | Ag  | Total |
|-------------|------------|------------|-----|-------|
| 11%         | 10%        | 14%        | 14% | 12%   |