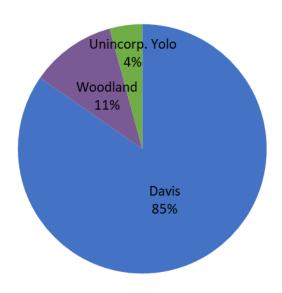

#### **Attachment:**

1. September 17, 2020 Customer Enrollment update

|                    | Davis  | Woodland | Yolo Co | Total  | Residential | Commercial | Industrial | Ag    | NEM   | Non-NEM |
|--------------------|--------|----------|---------|--------|-------------|------------|------------|-------|-------|---------|
| VCEA customers     | 28,524 | 20,247   | 10,541  | 59,312 | 51,612      | 5,840      | 6          | 1,854 | 7,397 | 51,915  |
| Eligible customers | 30,912 | 23,349   | 12,251  | 66,512 | 57,824      | 6,514      | 7          | 2,167 | 8,209 | 58,303  |
| Participation Rate | 92%    | 87%      | 86%     | 89%    | 89%         | 90%        | 86%        | 86%   | 90%   | 89%     |