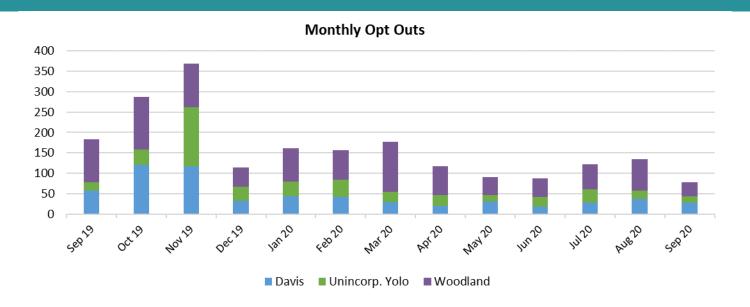

#### **Attachment:**

1. September 17, 2020 Customer Enrollment update

|                    | Davis  | Woodland | Yolo Co | Total  | Residential | Commercial | Industrial | Ag    | NEM   | Non-NEM |
|--------------------|--------|----------|---------|--------|-------------|------------|------------|-------|-------|---------|
| VCEA customers     | 28,524 | 20,247   | 10,541  | 59,312 | 51,612      | 5,840      | 6          | 1,854 | 7,397 | 51,915  |
| Eligible customers | 30,912 | 23,349   | 12,251  | 66,512 | 57,824      | 6,514      | 7          | 2,167 | 8,209 | 58,303  |
| Participation Rate | 92%    | 87%      | 86%     | 89%    | 89%         | 90%        | 86%        | 86%   | 90%   | 89%     |