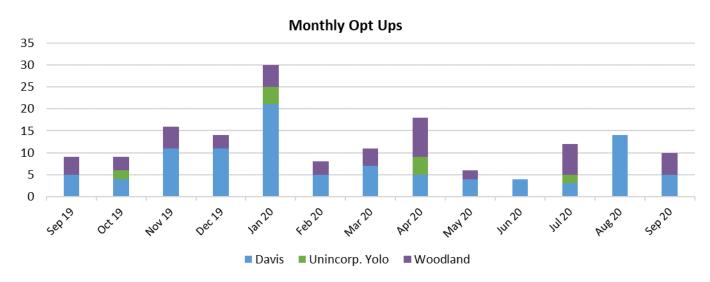

--------|------------|-------|-------|---------|
| VCEA customers     | 28,524 | 20,247   | 10,541  | 59,312 | 51,612      | 5,840      | 6          | 1,854 | 7,397 | 51,915  |
| Eligible customers | 30,912 | 23,349   | 12,251  | 66,512 | 57,824      | 6,514      | 7          | 2,167 | 8,209 | 58,303  |
| Participation Rate | 92%    | 87%      | 86%     | 89%    | 89%         | 90%        | 86%        | 86%   | 90%   | 89%     |

<sup>•</sup> There are currently 1,541 NEM customers not included in this table. They will enroll throughout the remainder of 2020.

### % of Load Opted Out

| Residential | Commercial | Industrial | Ag  | Total |
|-------------|------------|------------|-----|-------|
| 11%         | 10%        | 14%        | 14% | 12%   |









### **Monthly Opt Ups**