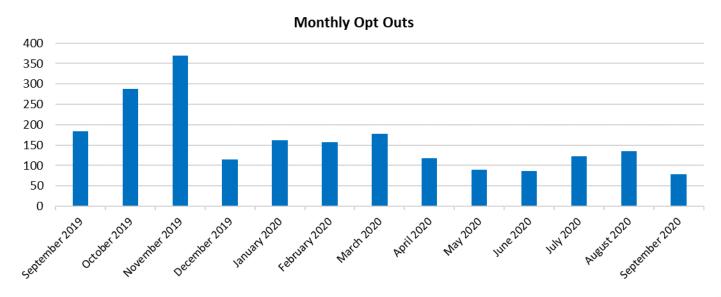

#### **Attachment:**

1. September 17, 2020 Customer Enrollment update

|                    | Davis  | Woodland | Yolo Co | Total  | Residential | Commercial | Industrial | Ag    | NEM   | Non-NEM |
|--------------------|--------|----------|---------|--------|-------------|------------|------------|-------|-------|---------|
| VCEA customers     | 28,524 | 20,247   | 10,541  | 59,312 | 51,612      | 5,840      | 6          | 1,854 | 7,397 | 51,915  |
| Eligible customers | 30,912 | 23,349   | 12,251  | 66,512 | 57,824      | 6,514      | 7          | 2,167 | 8,209 | 58,303  |
| Participation Rate | 92%    | 87%      | 86%     | 89%    | 89%         | 90%        | 86%        | 86%   | 90%   | 89%     |