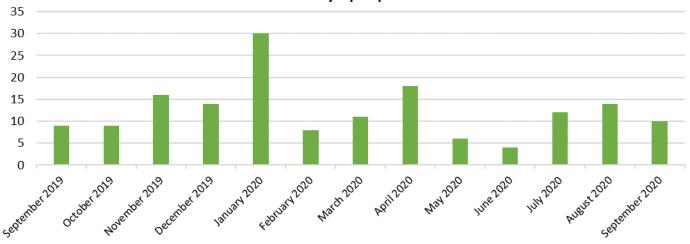

-|------------|------------|-------|-------|---------|
| VCEA customers     | 28,524 | 20,247   | 10,541  | 59,312 | 51,612      | 5,840      | 6          | 1,854 | 7,397 | 51,915  |
| Eligible customers | 30,912 | 23,349   | 12,251  | 66,512 | 57,824      | 6,514      | 7          | 2,167 | 8,209 | 58,303  |
| Participation Rate | 92%    | 87%      | 86%     | 89%    | 89%         | 90%        | 86%        | 86%   | 90%   | 89%     |

<sup>•</sup> There are currently 1,541 NEM customers not included in this table. They will enroll throughout the remainder of 2020.

### % of Load Opted Out

| Residential | Commercial | Industrial | Ag  | Total |
|-------------|------------|------------|-----|-------|
| 11%         | 10%        | 14%        | 14% | 12%   |









### **Monthly Opt Ups**