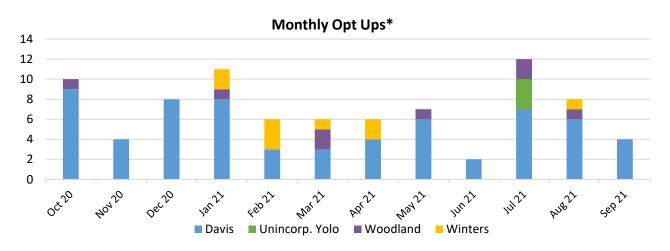

<sup>\*</sup> The numbers in the pie chart represent opt ups for customers who are currently enrolled. The numbers in the bar graph represent opt up actions taken regardless of current enrollment status.

<sup>\*</sup> These numbers represent all opt up actions ever taken regardless of current customer enrollment status.

<sup>\*</sup> These numbers represent all opt up actions ever taken regardless of current customer enrollment status.