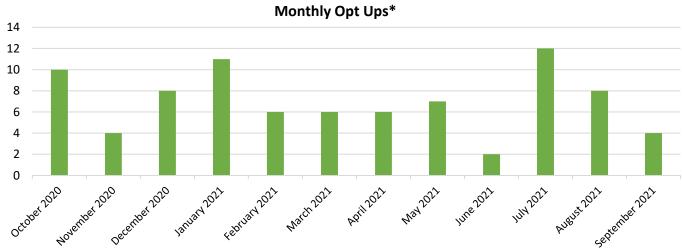

<sup>\*</sup> These numbers represent all opt up actions ever taken regardless of current customer enrollment status.

<sup>\*</sup> These numbers represent all opt up actions ever taken regardless of current customer enrollment status.