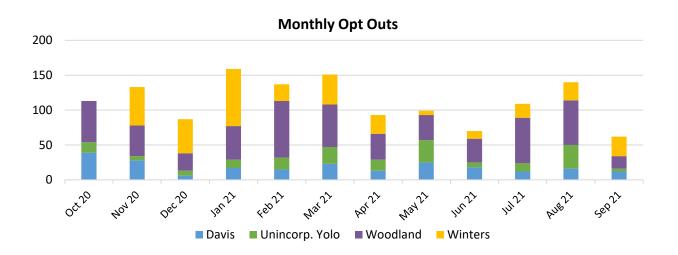

There are currently 113 Winters customers not included in this table. NEM will enroll throughout 2021.

% of Load Opted Out

| Residential | Residential Commercial |    | Ag  | Total |  |
|-------------|------------------------|----|-----|-------|--|
| 10%         | 9%                     | 0% | 12% | 9%    |  |