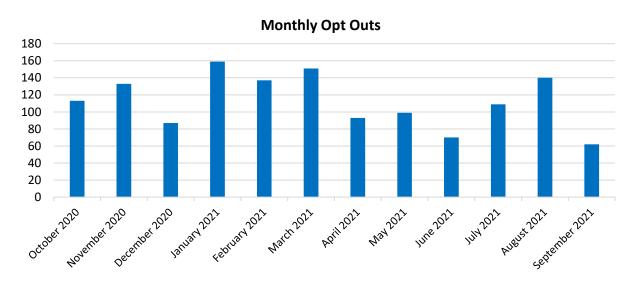

There are currently 113 Winters customers not included in this table. NEM will enroll throughout 2021.

% of Load Opted Out

| Residential | Residential Commercial |    | Ag  | Total |  |
|-------------|------------------------|----|-----|-------|--|
| 10%         | 9%                     | 0% | 12% | 9%    |  |