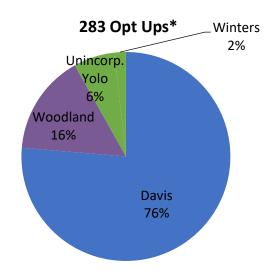

<sup>\*</sup> The numbers in the pie chart represent opt ups for customers who are currently enrolled. The numbers in the bar graph represent opt up actions taken regardless of current enrollment status.