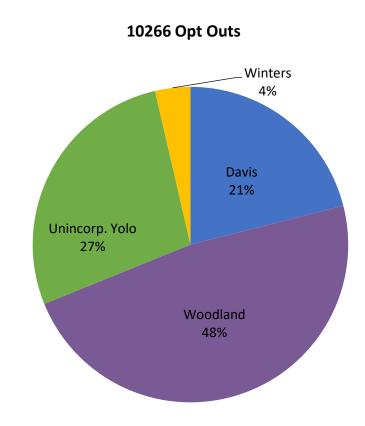

There are currently 113 Winters customers not included in this table. NEM will enroll throughout 2021.

% of Load Opted Out

| Residential | Residential Commercial |    | Ag  | Total |  |
|-------------|------------------------|----|-----|-------|--|
| 10%         | 9%                     | 0% | 12% | 9%    |  |