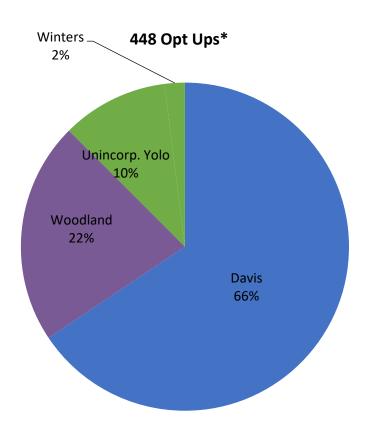

<sup>\*</sup> The numbers in the pie chart represent opt ups for customers who are currently enrolled. The numbers in the bar graph represent opt up actions taken regardless of current enrollment status.