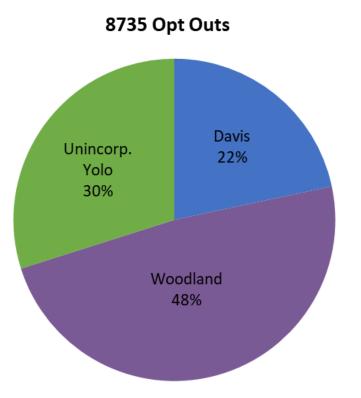

• There are currently 2,548 NEM customers not included in this table. They will enroll throughout the remainder of 2020.

Status Date: 8/19/20

Status Date: 8/19/20

Monthly Opt Ups 35 30 25 20 15 10 5 0 AUB 19 Nov 19. Declas Jan 20 4eb20 Mar 20 A9120 1un 20 Sep 19 May 20 11120 AUB20 0<sup>c129</sup> Davis Unincorp. Yolo Woodland