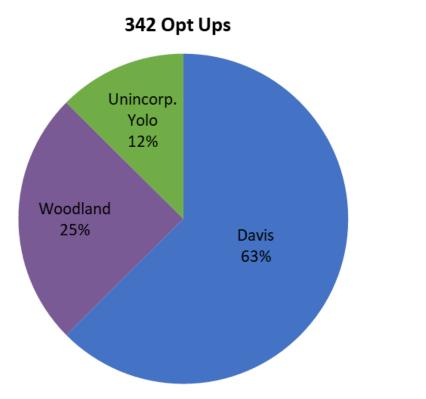

• There are currently 2,548 NEM customers not included in this table. They will enroll throughout the remainder of 2020.

Status Date: 8/19/20

Status Date: 8/19/20

Monthly Opt Ups 35 30 25 20 15 10 5 0 AUB 19 Nov 19. Declas Jan 20 4eb20 Mar 20 A9120 1un 20 Sep 19 May 20 11120 AUB20 0<sup>c129</sup> Davis Unincorp. Yolo Woodland