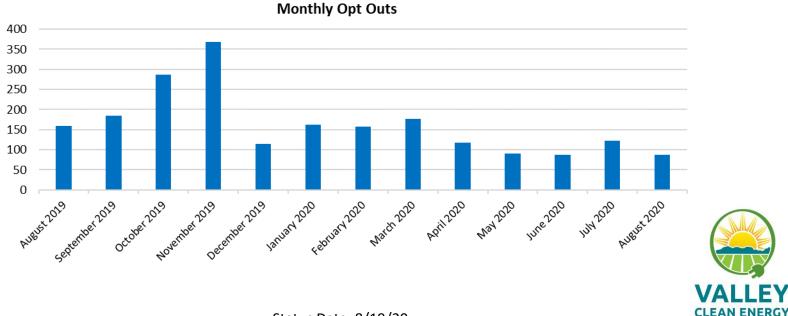

• There are currently 2,548 NEM customers not included in this table. They will enroll throughout the remainder of 2020.

Status Date: 8/19/20

Status Date: 8/19/20

Monthly Opt Ups 35 30 25 20 15 10 5 0 AUB 19 Nov 19. Declas Jan 20 4eb20 Mar 20 A9120 1un 20 Sep 19 May 20 11120 AUB20 0<sup>c129</sup> Davis Unincorp. Yolo Woodland