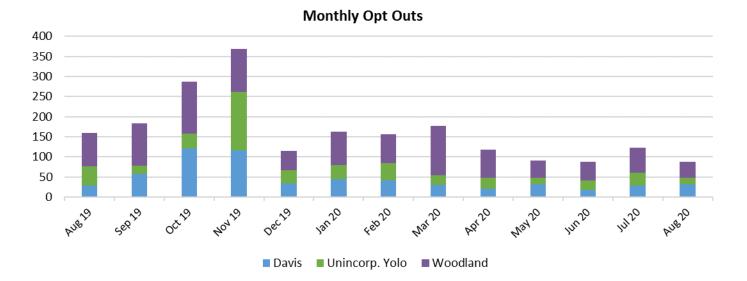

• There are currently 2,548 NEM customers not included in this table. They will enroll throughout the remainder of 2020.

Status Date: 8/19/20

Status Date: 8/19/20

Monthly Opt Ups 35 30 25 20 15 10 5 0 AUB 19 Nov 19. Declas Jan 20 4eb20 Mar 20 A9120 1un 20 Sep 19 May 20 11120 AUB20 0<sup>c129</sup> Davis Unincorp. Yolo Woodland