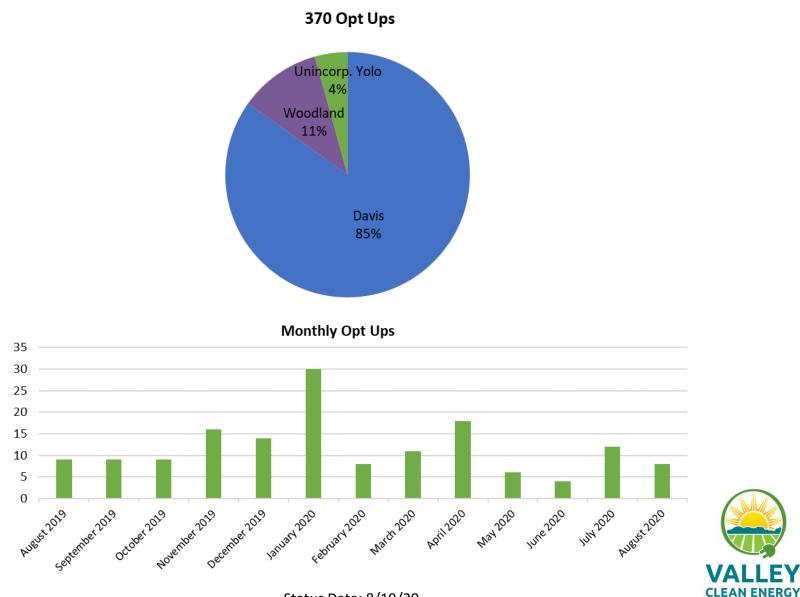

• There are currently 2,548 NEM customers not included in this table. They will enroll throughout the remainder of 2020.

Status Date: 8/19/20

Status Date: 8/19/20

Monthly Opt Ups 35 30 25 20 15 10 5 0 AUB 19 Nov 19. Declas Jan 20 4eb20 Mar 20 A9120 1un 20 Sep 19 May 20 11120 AUB20 0<sup>c129</sup> Davis Unincorp. Yolo Woodland