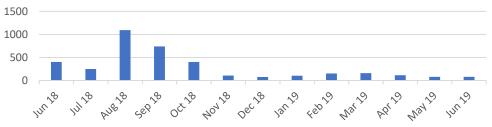

# **Enrollment Update**

4,883 Opt Outs 7.5% of customers

**Monthly Opt Outs** 

107 Opt Ups

|                 | Eligible | Opt-Out | % Opt Out |
|-----------------|----------|---------|-----------|
| Residential     | 56,500   | 4,149   | 7.3%      |
| Non-Residential | 8,500    | 734     | 8.6%      |
| Total           | 65,000   | 4,883   | 7.5%      |