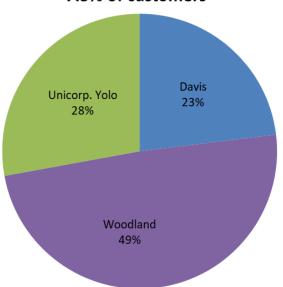

# **Enrollment Update**

4,883 Opt Outs 7.5% of customers

**Monthly Opt Outs** 

107 Opt Ups

|                 | Eligible | Opt-Out | % Opt Out |
|-----------------|----------|---------|-----------|
| Residential     | 56,500   | 4,149   | 7.3%      |
| Non-Residential | 8,500    | 734     | 8.6%      |
| Total           | 65,000   | 4,883   | 7.5%      |