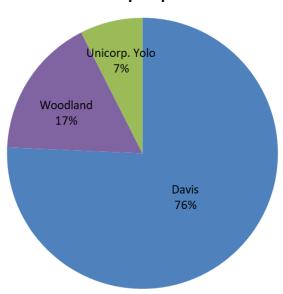

# **Enrollment Update**

4,883 Opt Outs 7.5% of customers

**Monthly Opt Outs** 

107 Opt Ups

|                 | Eligible | Opt-Out | % Opt Out |
|-----------------|----------|---------|-----------|
| Residential     | 56,500   | 4,149   | 7.3%      |
| Non-Residential | 8,500    | 734     | 8.6%      |
| Total           | 65,000   | 4,883   | 7.5%      |