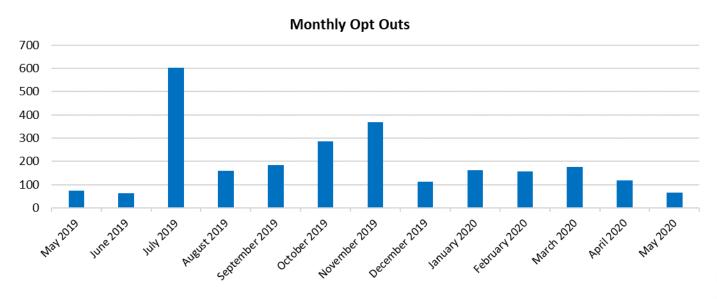

 There are currently 3,555 NEM customers not included in this table. They will enroll throughout the remainder of 2020.

Status Date: 5/21/20