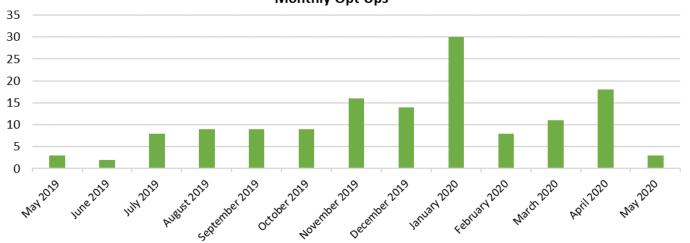

## **Item 10 - Enrollment Update**

|                    | Davis  | Woodland | Yolo Co | Total  | Ag    | Commercial | Industrial | Residential |
|--------------------|--------|----------|---------|--------|-------|------------|------------|-------------|
| VCEA customers     | 26,372 | 19,333   | 10,142  | 55,847 | 1,813 | 5,786      | 5          | 48,243      |
| Eligible customers | 27,915 | 22,318   | 11,768  | 62,001 | 2,126 | 6,447      | 6          | 53,422      |
| Participation Rate | 94%    | 87%      | 86%     | 90%    | 85%   | 90%        | 83%        | 90%         |

 There are currently 3,555 NEM customers not included in this table. They will enroll throughout the remainder of 2020.





Status Date: 5/21/20

# **Item 10 - Enrollment Update**





#### **Monthly Opt Ups**





Status Date: 5/21/20