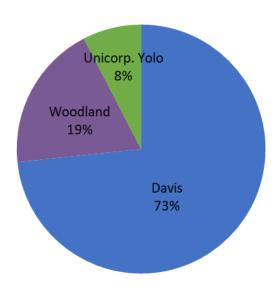

## **Item 10 - Enrollment Update**

|                    | Davis  | Woodland | Yolo Co | Total  | Ag    | Commercial | Industrial | Residential |
|--------------------|--------|----------|---------|--------|-------|------------|------------|-------------|
| VCEA customers     | 26,372 | 19,333   | 10,142  | 55,847 | 1,813 | 5,786      | 5          | 48,243      |
| Eligible customers | 27,915 | 22,318   | 11,768  | 62,001 | 2,126 | 6,447      | 6          | 53,422      |
| Participation Rate | 94%    | 87%      | 86%     | 90%    | 85%   | 90%        | 83%        | 90%         |