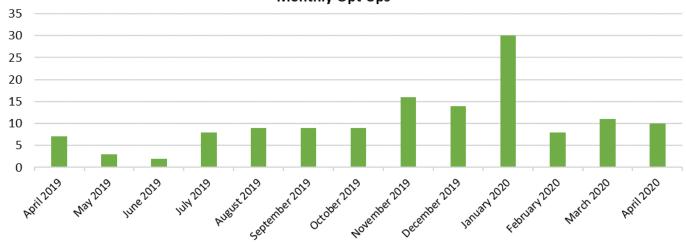

## **Item 10 - Enrollment Update**

|                    | Davis  | Woodland | Yolo Co | Total  | Ag    | Commercial | Industrial | Residential |
|--------------------|--------|----------|---------|--------|-------|------------|------------|-------------|
| VCEA customers     | 26,101 | 19,204   | 9,854   | 55,159 | 1,788 | 5,786      | 5          | 47,580      |
| Eligible customers | 27,650 | 22,049   | 11,675  | 61,374 | 2,071 | 6,427      | 6          | 52,870      |
| Participation Rate | 94%    | 87%      | 84%     | 90%    | 86%   | 90%        | 83%        | 90%         |

 There are currently 4,182 NEM customers not included in this table. They will enroll throughout the remainder of 2020.





Status Date: 4/15/20

# **Item 10 - Enrollment Update**





#### **Monthly Opt Ups**





Status Date: 4/15/20