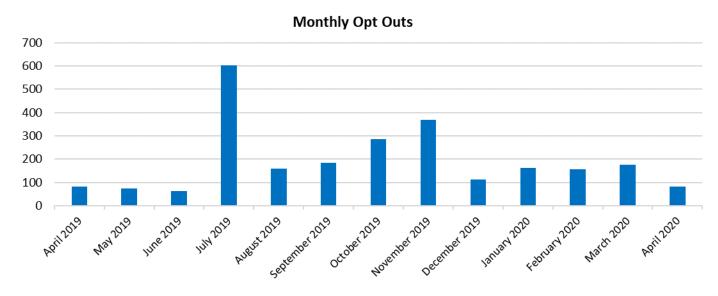

te as of April 15, 2020.

## **Attachment:**

1. April 15, 2020 Customer Enrollment update

## **Item 10 - Enrollment Update**

|                    | Davis  | Woodland | Yolo Co | Total  | Ag    | Commercial | Industrial | Residential |
|--------------------|--------|----------|---------|--------|-------|------------|------------|-------------|
| VCEA customers     | 26,101 | 19,204   | 9,854   | 55,159 | 1,788 | 5,786      | 5          | 47,580      |
| Eligible customers | 27,650 | 22,049   | 11,675  | 61,374 | 2,071 | 6,427      | 6          | 52,870      |
| Participation Rate | 94%    | 87%      | 84%     | 90%    | 86%   | 90%        | 83%        | 90%         |

 There are currently 4,182 NEM customers not included in this table. They will enroll throughout the remainder of 2020.





Status Date: 4/15/20

# **Item 10 - Enrollment Update**





#### **Monthly Opt Ups**





Status Date: 4/15/20