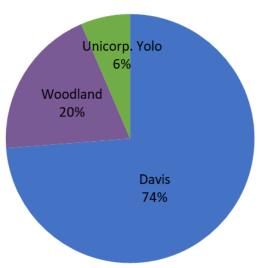

## **Item 10 - Enrollment Update**

|                    | Davis  | Woodland | Yolo Co | Total  | Ag    | Commercial | Industrial | Residential |
|--------------------|--------|----------|---------|--------|-------|------------|------------|-------------|
| VCEA customers     | 26,101 | 19,204   | 9,854   | 55,159 | 1,788 | 5,786      | 5          | 47,580      |
| Eligible customers | 27,650 | 22,049   | 11,675  | 61,374 | 2,071 | 6,427      | 6          | 52,870      |
| Participation Rate | 94%    | 87%      | 84%     | 90%    | 86%   | 90%        | 83%        | 90%         |