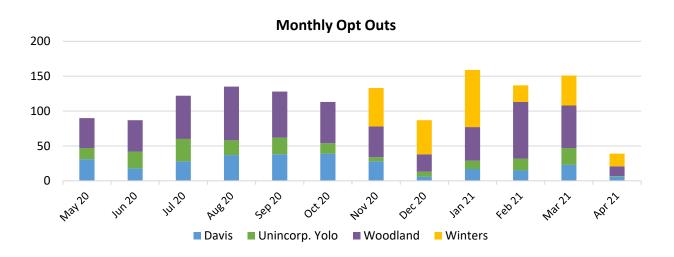

There are currently 324 Winters customers not included in this table. NEM will enroll throughout 2021.

% of Load Opted Out

| Residential | Commercial | Industrial | Ag  | Total |
|-------------|------------|------------|-----|-------|
| 9%          | 8%         | 0%         | 12% | 9%    |