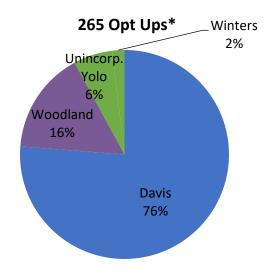

<sup>\*</sup> The numbers in the pie chart represent opt ups for customers who are currently enrolled. The numbers in the bar graph represent opt up actions taken regardless of current enrollment status.