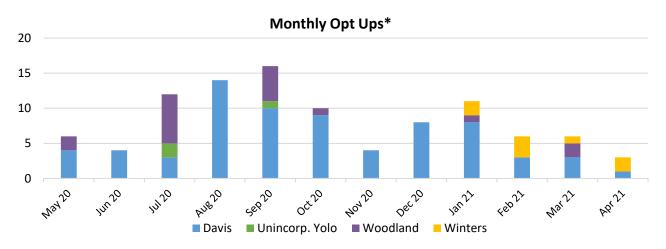

<sup>\*</sup> The numbers in the pie chart represent opt ups for customers who are currently enrolled. The numbers in the bar graph represent opt up actions taken regardless of current enrollment status.

<sup>\*</sup> These numbers represent all opt up actions ever taken regardless of current customer enrollment status.

<sup>\*</sup> These numbers represent all opt up actions ever taken regardless of current customer enrollment status.