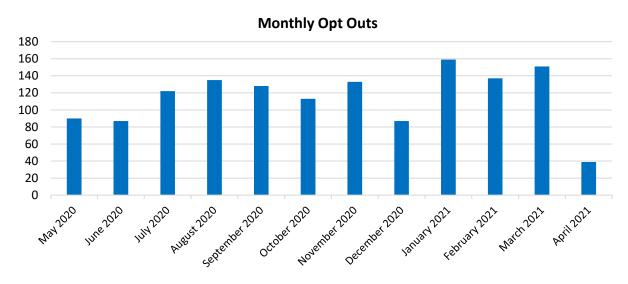

There are currently 324 Winters customers not included in this table. NEM will enroll throughout 2021.

% of Load Opted Out

| Residential | Commercial | Industrial | Ag  | Total |
|-------------|------------|------------|-----|-------|
| 9%          | 8%         | 0%         | 12% | 9%    |