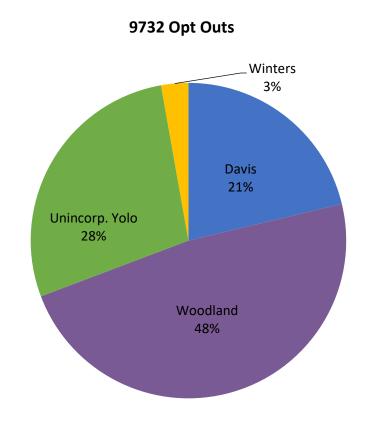

There are currently 324 Winters customers not included in this table. NEM will enroll throughout 2021.

% of Load Opted Out

| Residential | Commercial | Industrial | Ag  | Total |
|-------------|------------|------------|-----|-------|
| 9%          | 8%         | 0%         | 12% | 9%    |