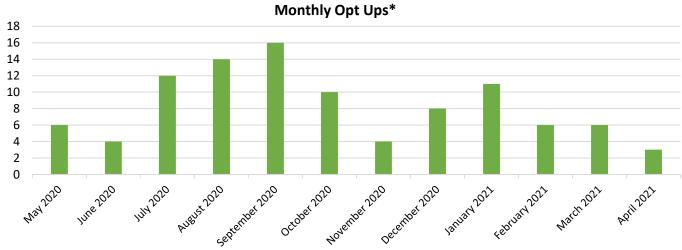

<sup>\*</sup> These numbers represent all opt up actions ever taken regardless of current customer enrollment status.

<sup>\*</sup> These numbers represent all opt up actions ever taken regardless of current customer enrollment status.