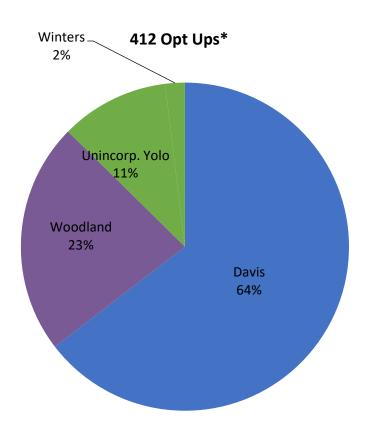

<sup>\*</sup> The numbers in the pie chart represent opt ups for customers who are currently enrolled. The numbers in the bar graph represent opt up actions taken regardless of current enrollment status.