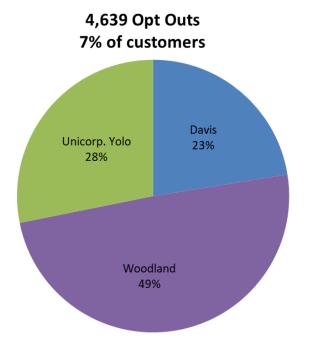

## **Enrollment Update**

Unicorp. Yolo
7%
Woodland
15%

Davis
78%

107

**Daily Opt Outs** 

|                 | Eligible | Opt-Out | % Opt Out |
|-----------------|----------|---------|-----------|
| Residential     | 56,500   | 3,916   | 6.9%      |
| Non-Residential | 8,500    | 723     | 8.5%      |
| Total           | 65,000   | 4,639   | 7.1%      |