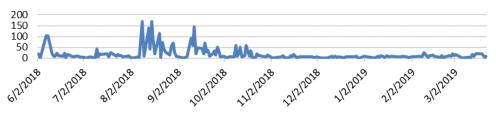

## **Enrollment Update**

Unicorp. Yolo
7%
Woodland
15%

Davis
78%

107

**Daily Opt Outs** 

|                 | Eligible | Opt-Out | % Opt Out |
|-----------------|----------|---------|-----------|
| Residential     | 56,500   | 3,916   | 6.9%      |
| Non-Residential | 8,500    | 723     | 8.5%      |
| Total           | 65,000   | 4,639   | 7.1%      |