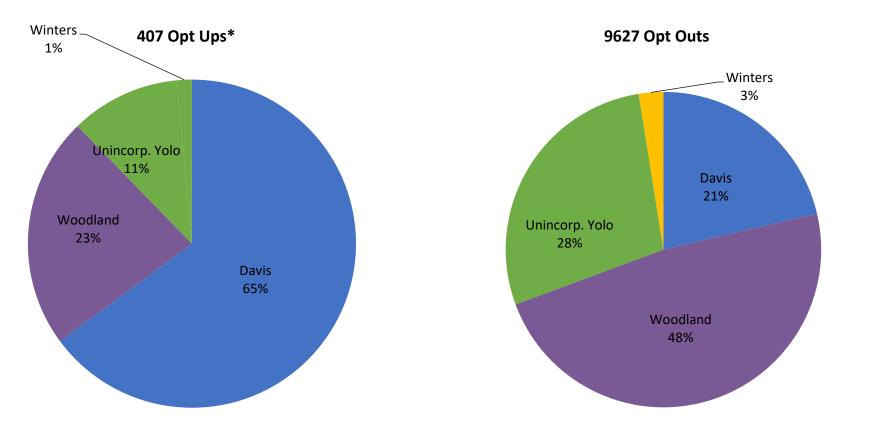

\* These numbers represent all opt up actions ever taken regardless of current customer enrollment status.