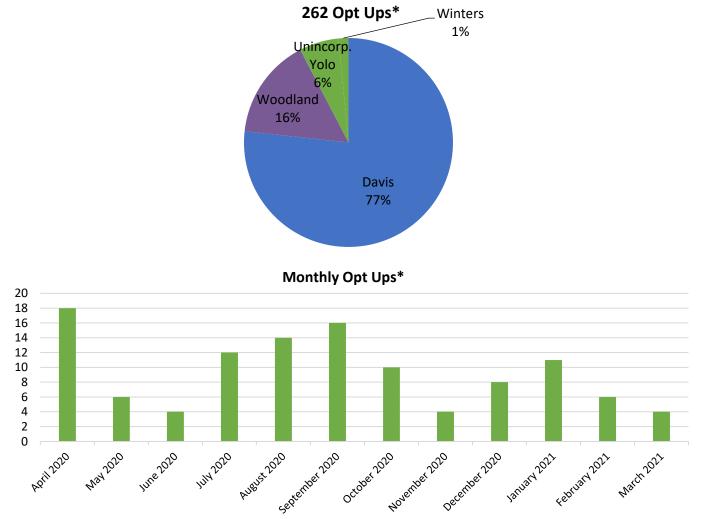

Status Date: 3/17/21

\* The numbers in the pie chart represent opt ups for customers who are currently enrolled. The numbers in the bar graph represent opt up actions taken regardless of current enrollment status.