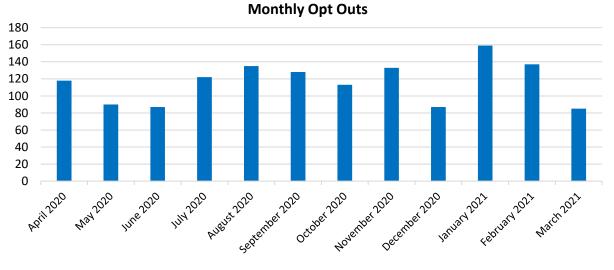

Status Date: 3/17/21

\* The numbers in the pie chart represent opt ups for customers who are currently enrolled. The numbers in the bar graph represent opt up actions taken regardless of current enrollment status.