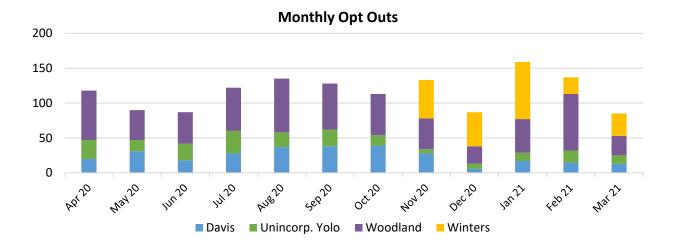

Status Date: 3/17/21

Monthly Opt Ups\* 20 15 10 5 0 May 20 Jan 21 4e022 A9120 AUB20 Sep 20 M0420 Declo Marzi 1un 20 11120 0<sup>220</sup> Davis Unincorp. Yolo Woodland Winters

VALLEY CLEAN ENERGY

\* These numbers represent all opt up actions ever taken regardless of current customer enrollment status.

\* These numbers represent all opt up actions ever taken regardless of current customer enrollment status.