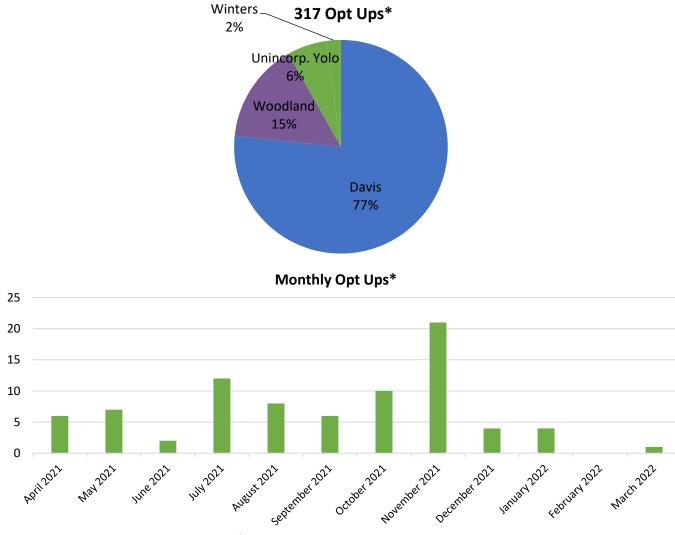

<sup>\*</sup> The numbers in the pie chart represent opt ups for customers who are currently enrolled. The numbers in the bar graph represent opt up actions taken regardless of current enrollment status.

<sup>\*</sup> These numbers represent all opt up actions ever taken regardless of current customer enrollment status.

<sup>\*</sup> These numbers represent all opt up actions ever taken regardless of current customer enrollment status.