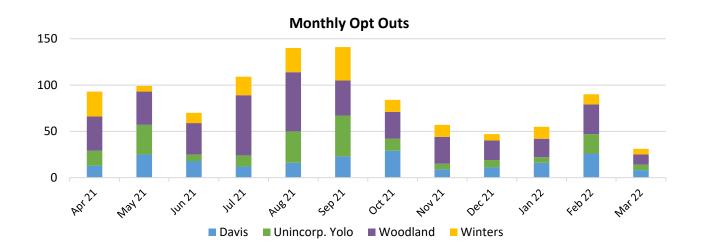

All Winters customers are now enrolled and are included in this table.

% of Load Opted Out

| Residen | tial | Commercial | Industrial | Ag  | Total |  |
|---------|------|------------|------------|-----|-------|--|
| 10%     |      | 10%        | 0%         | 13% | 10%   |  |