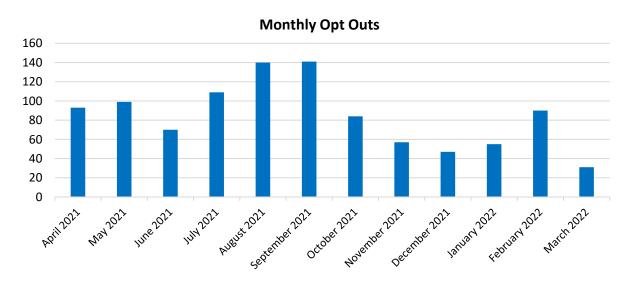

All Winters customers are now enrolled and are included in this table.

% of Load Opted Out

| Residen | tial | Commercial | Industrial | Ag  | Total |  |
|---------|------|------------|------------|-----|-------|--|
| 10%     |      | 10%        | 0%         | 13% | 10%   |  |