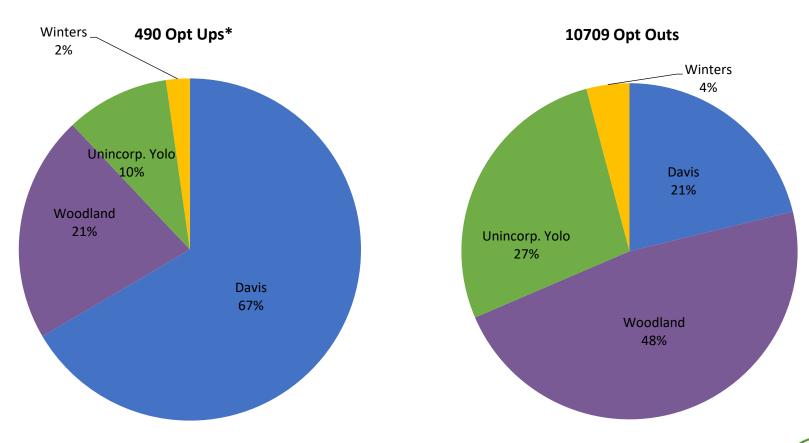

<sup>\*</sup> The numbers in the pie chart represent opt ups for customers who are currently enrolled. The numbers in the bar graph represent opt up actions taken regardless of current enrollment status.

<sup>\*</sup> These numbers represent all opt up actions ever taken regardless of current customer enrollment status.

<sup>\*</sup> These numbers represent all opt up actions ever taken regardless of current customer enrollment status.