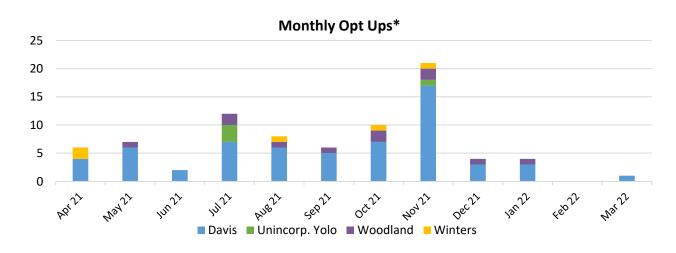

<sup>\*</sup> The numbers in the pie chart represent opt ups for customers who are currently enrolled. The numbers in the bar graph represent opt up actions taken regardless of current enrollment status.

<sup>\*</sup> These numbers represent all opt up actions ever taken regardless of current customer enrollment status.

<sup>\*</sup> These numbers represent all opt up actions ever taken regardless of current customer enrollment status.