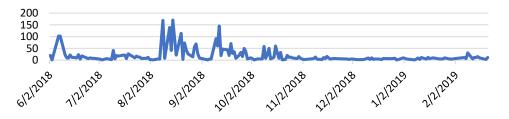

## **Enrollment Update**

4,618 Opt Outs
7.1% of customers

107 Opt Ups

**Daily Opt Outs** 

|                 | Eligible | Opt-Out | % Opt Out |
|-----------------|----------|---------|-----------|
| Residential     | 56,500   | 3,908   | 6.9%      |
| Non-Residential | 8,500    | 710     | 8.4%      |
| Total           | 65,000   | 4,618   | 7.1%      |

Status Date: 2/21/19