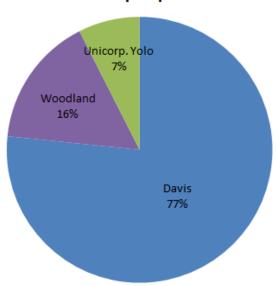

## **Enrollment Update**

4,618 Opt Outs
7.1% of customers

107 Opt Ups

**Daily Opt Outs** 

|                 | Eligible | Opt-Out | % Opt Out |
|-----------------|----------|---------|-----------|
| Residential     | 56,500   | 3,908   | 6.9%      |
| Non-Residential | 8,500    | 710     | 8.4%      |
| Total           | 65,000   | 4,618   | 7.1%      |