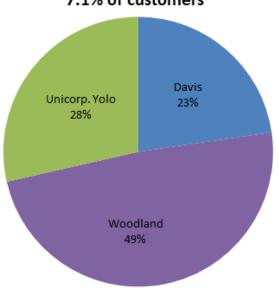

## **Enrollment Update**

4,618 Opt Outs
7.1% of customers

107 Opt Ups

**Daily Opt Outs** 

|                 | Eligible | Opt-Out | % Opt Out |
|-----------------|----------|---------|-----------|
| Residential     | 56,500   | 3,908   | 6.9%      |
| Non-Residential | 8,500    | 710     | 8.4%      |
| Total           | 65,000   | 4,618   | 7.1%      |