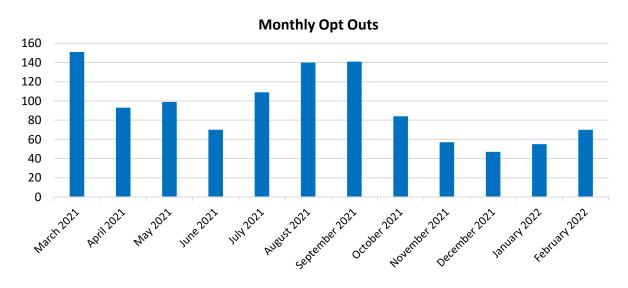

All Winters customers are now enrolled and are included in this table.

% of Load Opted Out

| Residential | sidential Commercial |    | Ag  | Total |  |
|-------------|----------------------|----|-----|-------|--|
| 10%         | 10%                  | 0% | 13% | 10%   |  |