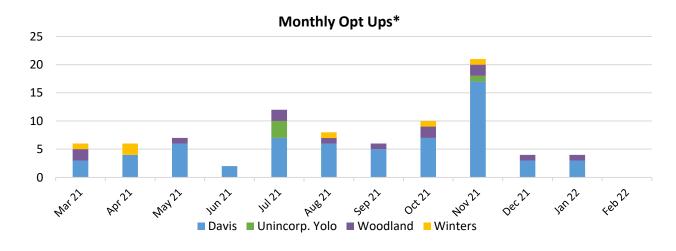

<sup>\*</sup> These numbers represent all opt up actions ever taken regardless of current customer enrollment status.

<sup>\*</sup> These numbers represent all opt up actions ever taken regardless of current customer enrollment status.