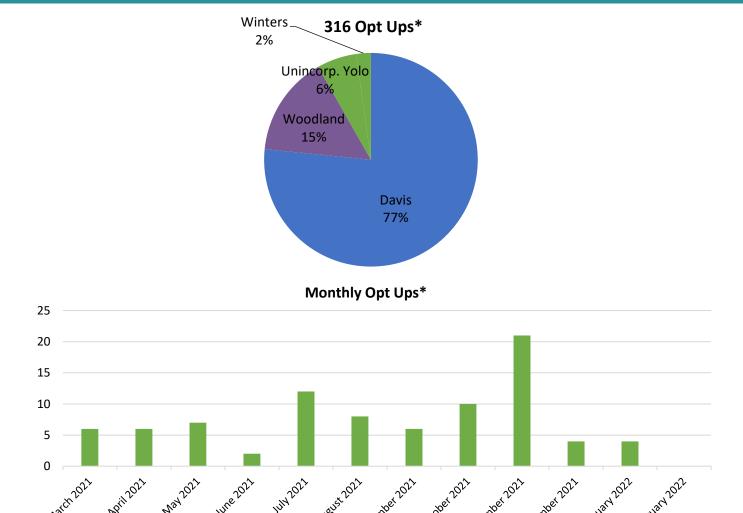

<sup>\*</sup> The numbers in the pie chart represent opt ups for customers who are currently enrolled. The numbers in the bar graph represent opt up actions taken regardless of current enrollment status.

<sup>\*</sup> These numbers represent all opt up actions ever taken regardless of current customer enrollment status.

<sup>\*</sup> These numbers represent all opt up actions ever taken regardless of current customer enrollment status.