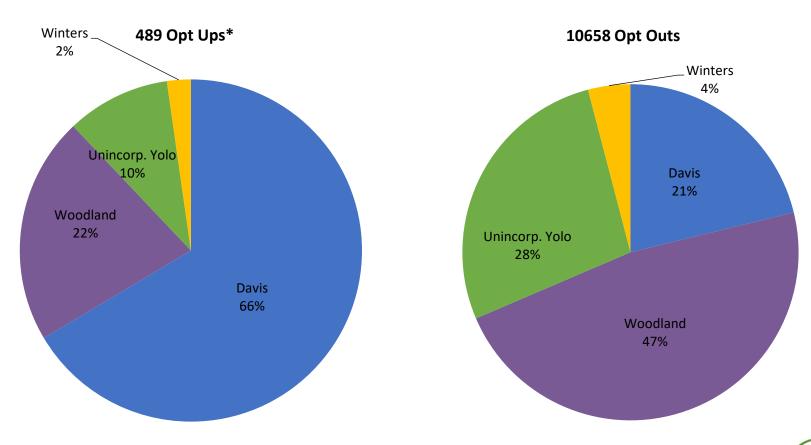

<sup>\*</sup> The numbers in the pie chart represent opt ups for customers who are currently enrolled. The numbers in the bar graph represent opt up actions taken regardless of current enrollment status.