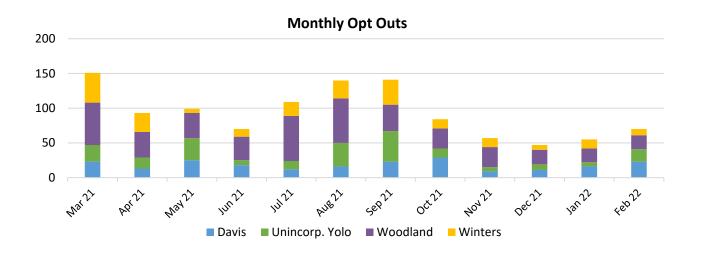

All Winters customers are now enrolled and are included in this table.

% of Load Opted Out

| Residential | sidential Commercial |    | Ag  | Total |  |
|-------------|----------------------|----|-----|-------|--|
| 10%         | 10%                  | 0% | 13% | 10%   |  |