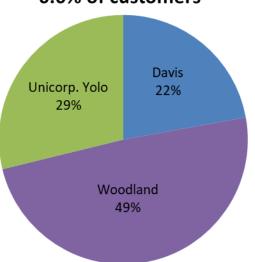

## **Enrollment Update**

96 Opt Ups

**Daily Opt Outs** 

|                 | Eligible | Opt-Out | % Opt Out |
|-----------------|----------|---------|-----------|
| Residential     | 56,500   | 3,582   | 6.3%      |
| Non-Residential | 8,500    | 686     | 8.1%      |
| Total           | 65,000   | 4,268   | 6.6%      |