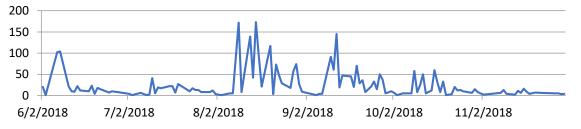

## **Enrollment Update**

96 Opt Ups

**Daily Opt Outs** 

|                 | Eligible | Opt-Out | % Opt Out |
|-----------------|----------|---------|-----------|
| Residential     | 56,500   | 3,582   | 6.3%      |
| Non-Residential | 8,500    | 686     | 8.1%      |
| Total           | 65,000   | 4,268   | 6.6%      |