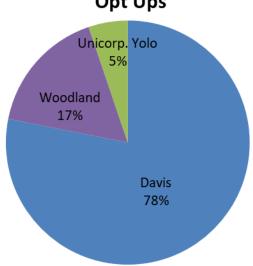

## **Enrollment Update**

96 Opt Ups

**Daily Opt Outs** 

|                 | Eligible | Opt-Out | % Opt Out |
|-----------------|----------|---------|-----------|
| Residential     | 56,500   | 3,582   | 6.3%      |
| Non-Residential | 8,500    | 686     | 8.1%      |
| Total           | 65,000   | 4,268   | 6.6%      |