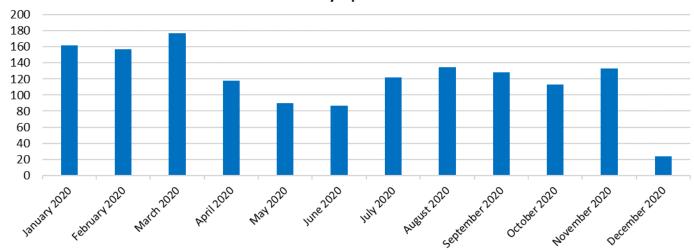

-------|--------|-------------|------------|------------|-------|--------|---------|
| VCEA customers     | 27,466 | 20,471   | 10,680  | 58,617 | 50,904      | 5,837      | 7          | 1,869 | 9,295  | 49,322  |
| Eligible customers | 28,757 | 23,347   | 12,181  | 64,285 | 55,775      | 6,377      | 7          | 2,126 | 10,039 | 54,246  |
| Participation Rate | 96%    | 88%      | 88%     | 91%    | 91%         | 92%        | 100%       | 88%   | 93%    | 91%     |

<sup>•</sup> There are currently 408 NEM customers not included in this table. They will enroll throughout the remainder of December.

% of Load Opted Out

| Residential | Commercial | Industrial | Ag  | Total |
|-------------|------------|------------|-----|-------|
| 9%          | 8%         | 0%         | 12% | 9%    |











#### **Monthly Opt Ups**