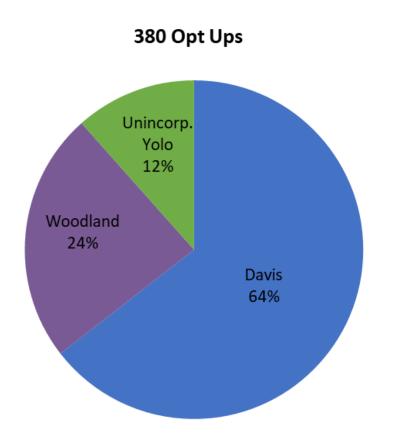

------------|-------|--------|---------|
| VCEA customers     | 27,466 | 20,471   | 10,680  | 58,617 | 50,904      | 5,837      | 7          | 1,869 | 9,295  | 49,322  |
| Eligible customers | 28,757 | 23,347   | 12,181  | 64,285 | 55,775      | 6,377      | 7          | 2,126 | 10,039 | 54,246  |
| Participation Rate | 96%    | 88%      | 88%     | 91%    | 91%         | 92%        | 100%       | 88%   | 93%    | 91%     |

<sup>•</sup> There are currently 408 NEM customers not included in this table. They will enroll throughout the remainder of December.

% of Load Opted Out

| Residential | Commercial | Industrial | Ag  | Total |
|-------------|------------|------------|-----|-------|
| 9%          | 8%         | 0%         | 12% | 9%    |











#### **Monthly Opt Ups**