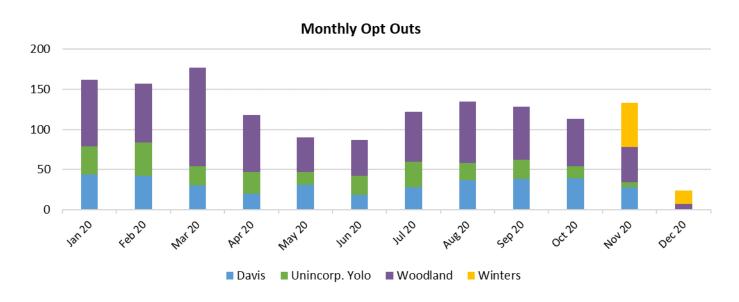

-----|------------|-------|--------|---------|
| VCEA customers     | 27,466 | 20,471   | 10,680  | 58,617 | 50,904      | 5,837      | 7          | 1,869 | 9,295  | 49,322  |
| Eligible customers | 28,757 | 23,347   | 12,181  | 64,285 | 55,775      | 6,377      | 7          | 2,126 | 10,039 | 54,246  |
| Participation Rate | 96%    | 88%      | 88%     | 91%    | 91%         | 92%        | 100%       | 88%   | 93%    | 91%     |

<sup>•</sup> There are currently 408 NEM customers not included in this table. They will enroll throughout the remainder of December.

% of Load Opted Out

| Residential | Commercial | Industrial | Ag  | Total |
|-------------|------------|------------|-----|-------|
| 9%          | 8%         | 0%         | 12% | 9%    |











#### **Monthly Opt Ups**