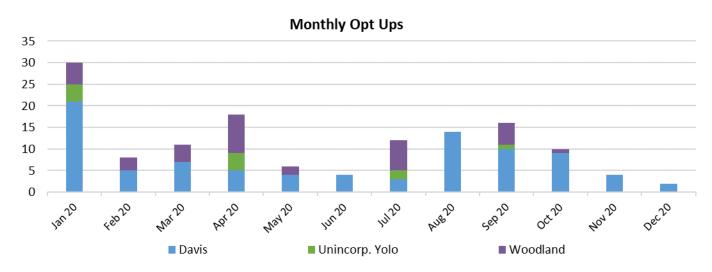

---|------------|-------|--------|---------|
| VCEA customers     | 27,466 | 20,471   | 10,680  | 58,617 | 50,904      | 5,837      | 7          | 1,869 | 9,295  | 49,322  |
| Eligible customers | 28,757 | 23,347   | 12,181  | 64,285 | 55,775      | 6,377      | 7          | 2,126 | 10,039 | 54,246  |
| Participation Rate | 96%    | 88%      | 88%     | 91%    | 91%         | 92%        | 100%       | 88%   | 93%    | 91%     |

<sup>•</sup> There are currently 408 NEM customers not included in this table. They will enroll throughout the remainder of December.

% of Load Opted Out

| Residential | Commercial | Industrial | Ag  | Total |
|-------------|------------|------------|-----|-------|
| 9%          | 8%         | 0%         | 12% | 9%    |











#### **Monthly Opt Ups**