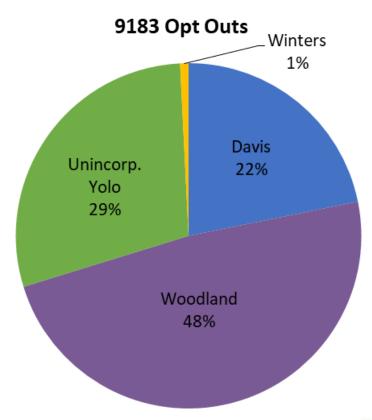

----------|-------|--------|---------|
| VCEA customers     | 27,466 | 20,471   | 10,680  | 58,617 | 50,904      | 5,837      | 7          | 1,869 | 9,295  | 49,322  |
| Eligible customers | 28,757 | 23,347   | 12,181  | 64,285 | 55,775      | 6,377      | 7          | 2,126 | 10,039 | 54,246  |
| Participation Rate | 96%    | 88%      | 88%     | 91%    | 91%         | 92%        | 100%       | 88%   | 93%    | 91%     |

<sup>•</sup> There are currently 408 NEM customers not included in this table. They will enroll throughout the remainder of December.

% of Load Opted Out

| Residential | Commercial | Industrial | Ag  | Total |
|-------------|------------|------------|-----|-------|
| 9%          | 8%         | 0%         | 12% | 9%    |











#### **Monthly Opt Ups**