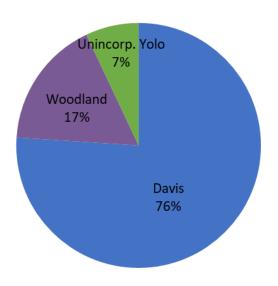

#### Attachment:

1. December 9, 2020 Customer Enrollment update

|                    | Davis  | Woodland | Yolo Co | Total  | Residential | Commercial | Industrial | Ag    | NEM    | Non-NEM |
|--------------------|--------|----------|---------|--------|-------------|------------|------------|-------|--------|---------|
| VCEA customers     | 27,466 | 20,471   | 10,680  | 58,617 | 50,904      | 5,837      | 7          | 1,869 | 9,295  | 49,322  |
| Eligible customers | 28,757 | 23,347   | 12,181  | 64,285 | 55,775      | 6,377      | 7          | 2,126 | 10,039 | 54,246  |
| Participation Rate | 96%    | 88%      | 88%     | 91%    | 91%         | 92%        | 100%       | 88%   | 93%    | 91%     |