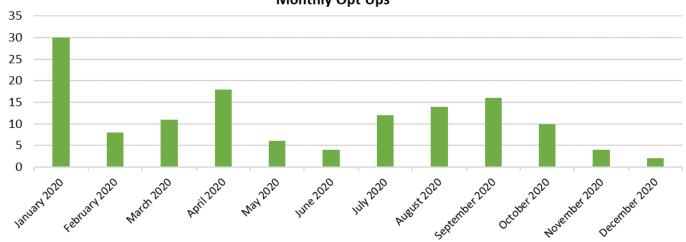

---------|------------|-------|--------|---------|
| VCEA customers     | 27,466 | 20,471   | 10,680  | 58,617 | 50,904      | 5,837      | 7          | 1,869 | 9,295  | 49,322  |
| Eligible customers | 28,757 | 23,347   | 12,181  | 64,285 | 55,775      | 6,377      | 7          | 2,126 | 10,039 | 54,246  |
| Participation Rate | 96%    | 88%      | 88%     | 91%    | 91%         | 92%        | 100%       | 88%   | 93%    | 91%     |

<sup>•</sup> There are currently 408 NEM customers not included in this table. They will enroll throughout the remainder of December.

% of Load Opted Out

| Residential | Commercial | Industrial | Ag  | Total |
|-------------|------------|------------|-----|-------|
| 9%          | 8%         | 0%         | 12% | 9%    |











#### **Monthly Opt Ups**