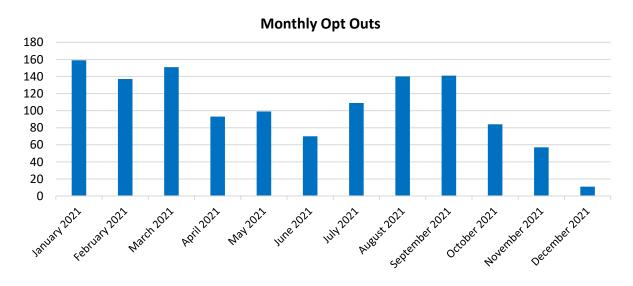

There are currently 27 Winters customers not included in this table. NEM will enroll throughout 2021.

% of Load Opted Out

| Residential | Commercial | Industrial | Ag  | Total |
|-------------|------------|------------|-----|-------|
| 10%         | 9%         | 0%         | 13% | 10%   |