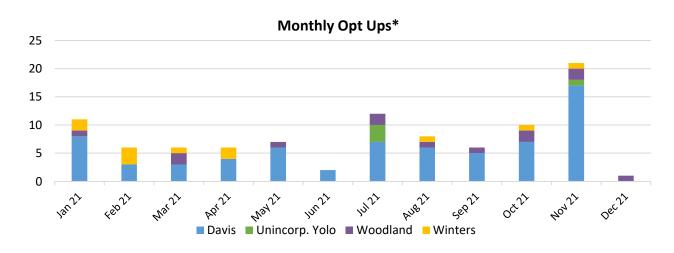

<sup>\*</sup> The numbers in the pie chart represent opt ups for customers who are currently enrolled. The numbers in the bar graph represent opt up actions taken regardless of current enrollment status.

<sup>\*</sup> These numbers represent all opt up actions ever taken regardless of current customer enrollment status.

<sup>\*</sup> These numbers represent all opt up actions ever taken regardless of current customer enrollment status.