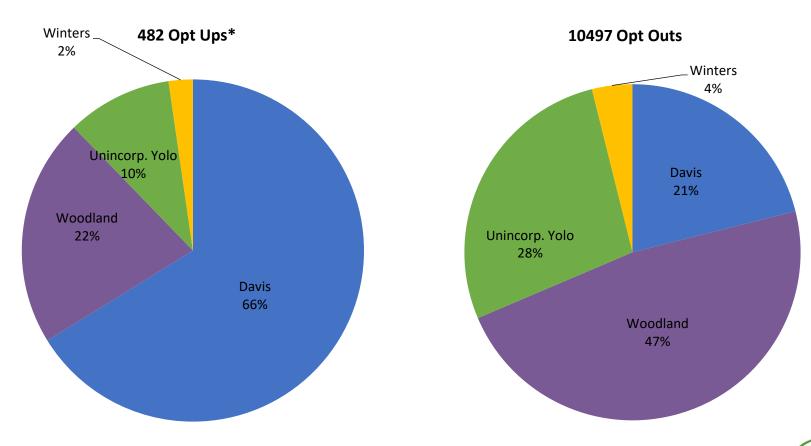

<sup>\*</sup> The numbers in the pie chart represent opt ups for customers who are currently enrolled. The numbers in the bar graph represent opt up actions taken regardless of current enrollment status.