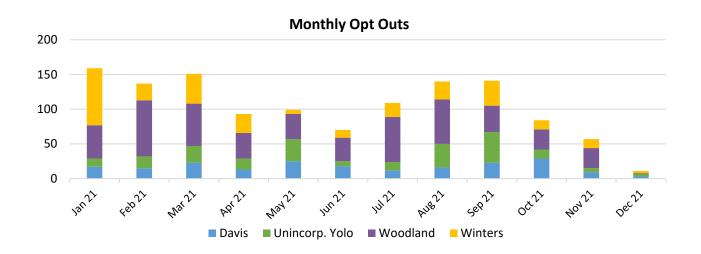

There are currently 27 Winters customers not included in this table. NEM will enroll throughout 2021.

% of Load Opted Out

| Residential | Commercial | Industrial | Ag  | Total |
|-------------|------------|------------|-----|-------|
| 10%         | 9%         | 0%         | 13% | 10%   |