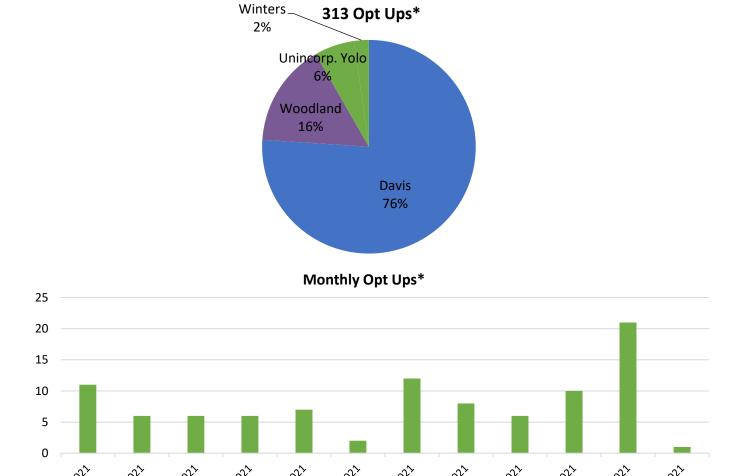

<sup>\*</sup> The numbers in the pie chart represent opt ups for customers who are currently enrolled. The numbers in the bar graph represent opt up actions taken regardless of current enrollment status.

<sup>\*</sup> These numbers represent all opt up actions ever taken regardless of current customer enrollment status.

<sup>\*</sup> These numbers represent all opt up actions ever taken regardless of current customer enrollment status.