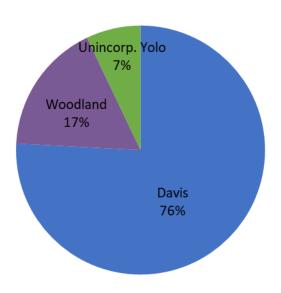

### **Attachment:**

1. November 12, 2020 Customer Enrollment update

|                    | Davis  | Woodland | Yolo Co | Total  | Residential | Commercial | Industrial | Ag    | NEM   | Non-NEM |
|--------------------|--------|----------|---------|--------|-------------|------------|------------|-------|-------|---------|
| VCEA customers     | 26,349 | 19,728   | 10,368  | 56,445 | 48,851      | 5,752      | 6          | 1,836 | 7,726 | 48,719  |
| Eligible customers | 27,924 | 22,745   | 11,986  | 62,655 | 54,216      | 6,304      | 7          | 2,128 | 8,915 | 53,740  |
| Participation Rate | 94%    | 87%      | 87%     | 90%    | 90%         | 91%        | 86%        | 86%   | 87%   | 91%     |