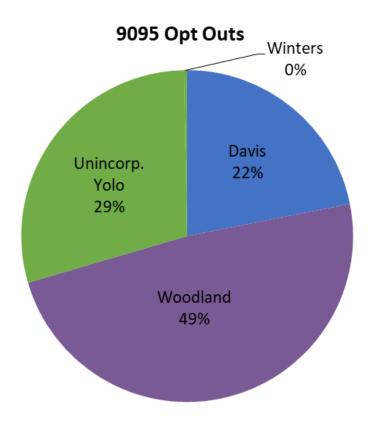

|-------|---------|
| VCEA customers     | 26,349 | 19,728   | 10,368  | 56,445 | 48,851      | 5,752      | 6          | 1,836 | 7,726 | 48,719  |
| Eligible customers | 27,924 | 22,745   | 11,986  | 62,655 | 54,216      | 6,304      | 7          | 2,128 | 8,915 | 53,740  |
| Participation Rate | 94%    | 87%      | 87%     | 90%    | 90%         | 91%        | 86%        | 86%   | 87%   | 91%     |

• There are currently 964 NEM customers (556 in November and 408 in December) not included in this table. They will enroll throughout the remainder of 2020.

% of Load Opted Out

| Residential | Commercial | Industrial | Ag  | Total |
|-------------|------------|------------|-----|-------|
| 10%         | 9%         | 14%        | 13% | 10%   |











### **Monthly Opt Ups**