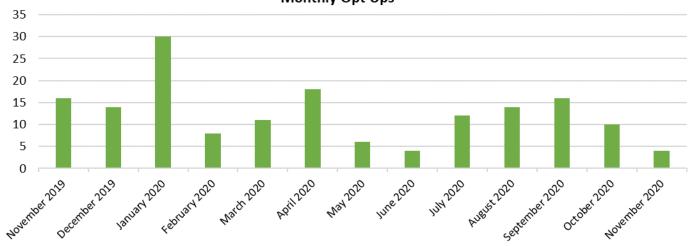

----|-------|-------|---------|
| VCEA customers     | 26,349 | 19,728   | 10,368  | 56,445 | 48,851      | 5,752      | 6          | 1,836 | 7,726 | 48,719  |
| Eligible customers | 27,924 | 22,745   | 11,986  | 62,655 | 54,216      | 6,304      | 7          | 2,128 | 8,915 | 53,740  |
| Participation Rate | 94%    | 87%      | 87%     | 90%    | 90%         | 91%        | 86%        | 86%   | 87%   | 91%     |

• There are currently 964 NEM customers (556 in November and 408 in December) not included in this table. They will enroll throughout the remainder of 2020.

% of Load Opted Out

| Residential | Commercial | Industrial | Ag  | Total |
|-------------|------------|------------|-----|-------|
| 10%         | 9%         | 14%        | 13% | 10%   |











### **Monthly Opt Ups**