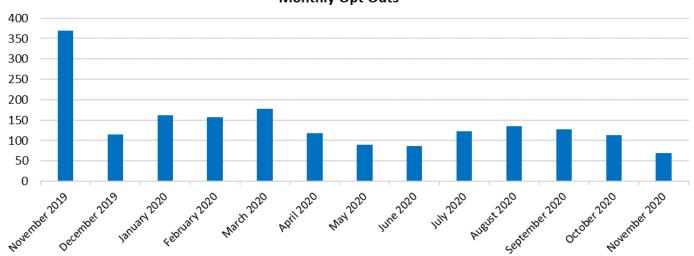

• There are currently 964 NEM customers (556 in November and 408 in December) not included in this table. They will enroll throughout the remainder of 2020.

% of Load Opted Out

| Residential | Commercial | Industrial | Ag  | Total |
|-------------|------------|------------|-----|-------|
| 10%         | 9%         | 14%        | 13% | 10%   |