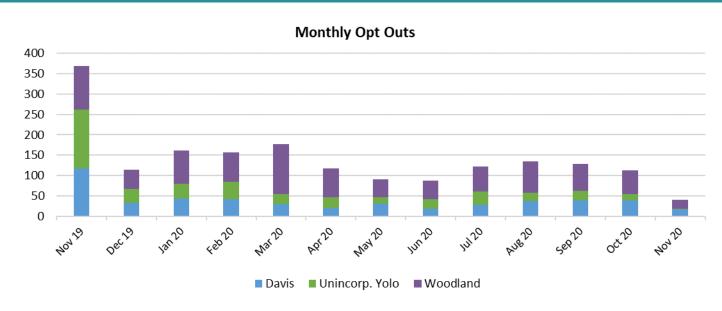

• There are currently 964 NEM customers (556 in November and 408 in December) not included in this table. They will enroll throughout the remainder of 2020.

% of Load Opted Out

| Residential | Commercial | Industrial | Ag  | Total |
|-------------|------------|------------|-----|-------|
| 10%         | 9%         | 14%        | 13% | 10%   |