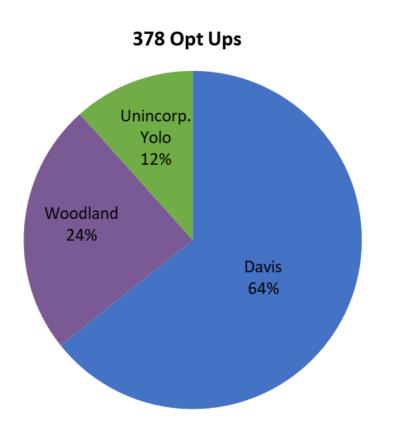

--|-------|---------|
| VCEA customers     | 26,349 | 19,728   | 10,368  | 56,445 | 48,851      | 5,752      | 6          | 1,836 | 7,726 | 48,719  |
| Eligible customers | 27,924 | 22,745   | 11,986  | 62,655 | 54,216      | 6,304      | 7          | 2,128 | 8,915 | 53,740  |
| Participation Rate | 94%    | 87%      | 87%     | 90%    | 90%         | 91%        | 86%        | 86%   | 87%   | 91%     |

• There are currently 964 NEM customers (556 in November and 408 in December) not included in this table. They will enroll throughout the remainder of 2020.

% of Load Opted Out

| Residential | Commercial | Industrial | Ag  | Total |
|-------------|------------|------------|-----|-------|
| 10%         | 9%         | 14%        | 13% | 10%   |











### **Monthly Opt Ups**