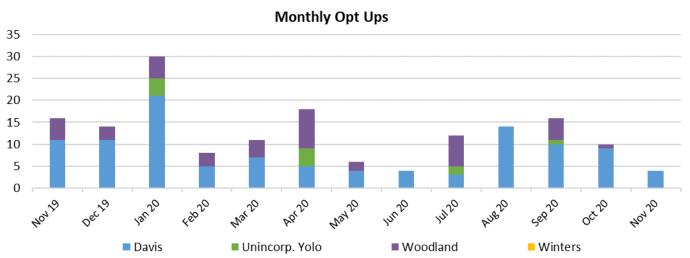

------|-------|---------|
| VCEA customers     | 26,349 | 19,728   | 10,368  | 56,445 | 48,851      | 5,752      | 6          | 1,836 | 7,726 | 48,719  |
| Eligible customers | 27,924 | 22,745   | 11,986  | 62,655 | 54,216      | 6,304      | 7          | 2,128 | 8,915 | 53,740  |
| Participation Rate | 94%    | 87%      | 87%     | 90%    | 90%         | 91%        | 86%        | 86%   | 87%   | 91%     |

• There are currently 964 NEM customers (556 in November and 408 in December) not included in this table. They will enroll throughout the remainder of 2020.

% of Load Opted Out

| Residential | Commercial | Industrial | Ag  | Total |
|-------------|------------|------------|-----|-------|
| 10%         | 9%         | 14%        | 13% | 10%   |











### **Monthly Opt Ups**