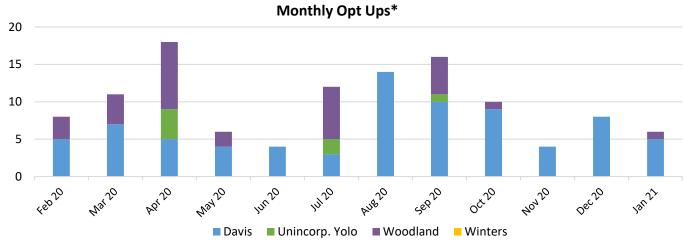

<sup>\*</sup> These numbers represent opt ups for customers who are currently enrolled.

<sup>\*</sup> These numbers represent all opt up or opt out actions ever taken regardless of current customer enrollment status.