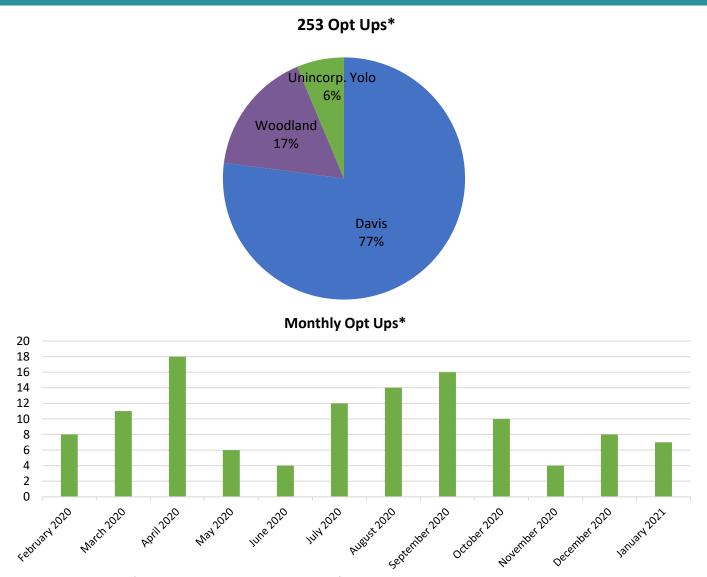

<sup>\*</sup> These numbers represent opt ups for customers who are currently enrolled.

<sup>\*</sup> These numbers represent all opt up or opt out actions ever taken regardless of current customer enrollment status.