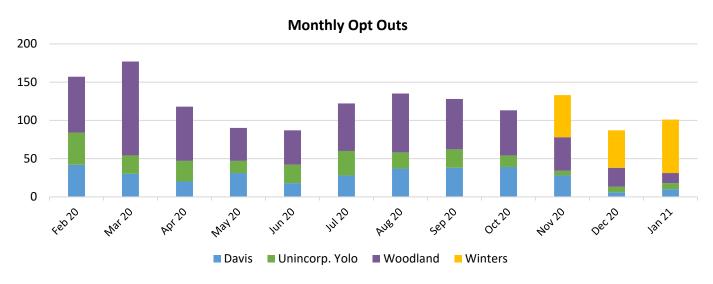

#### 9347 Opt Outs

<sup>\*</sup> These numbers represent all opt up or opt out actions ever taken regardless of current customer enrollment status.