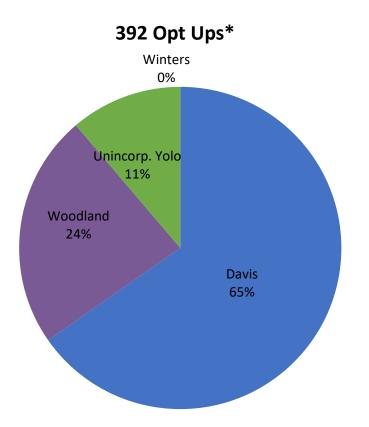

<sup>\*</sup> These numbers represent opt ups for customers who are currently enrolled.

<sup>\*</sup> These numbers represent all opt up or opt out actions ever taken regardless of current customer enrollment status.