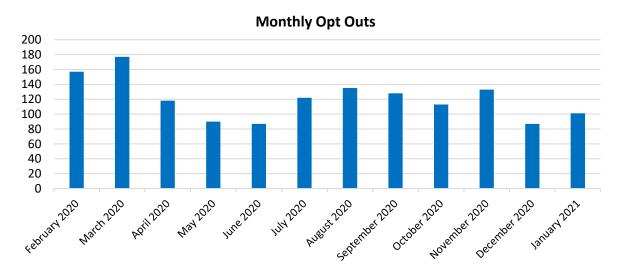

#### 9347 Opt Outs

<sup>\*</sup> These numbers represent all opt up or opt out actions ever taken regardless of current customer enrollment status.