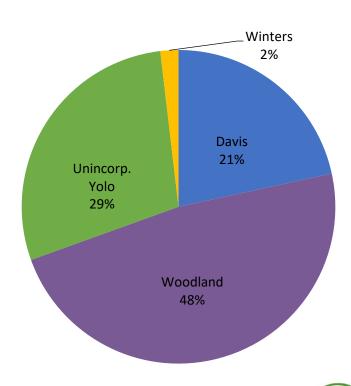

#### 9347 Opt Outs

<sup>\*</sup> These numbers represent all opt up or opt out actions ever taken regardless of current customer enrollment status.