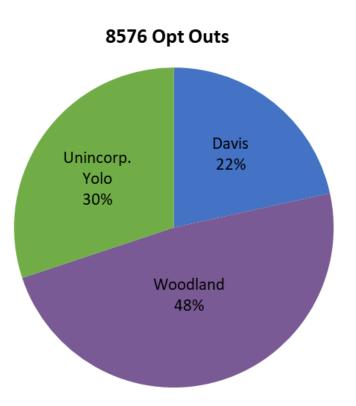

• There are currently 2,558 NEM customers not included in this table. They will enroll throughout the remainder of 2020.

Status Date: 7/14/20

Monthly Opt Ups 35 30 25 20 15 10 5 0 sep 29 May20 AUB19 NOV 19. Declas 4.8020 1<sup>10</sup>19 14119 0<sup>ct 19</sup> Jan 20 Mar 20 APT20 141720 Davis Unincorp. Yolo Woodland