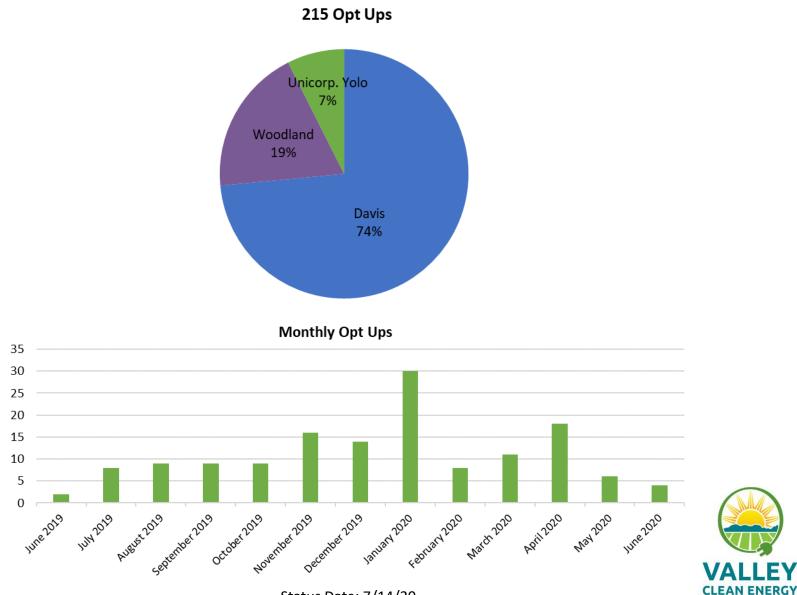

• There are currently 2,558 NEM customers not included in this table. They will enroll throughout the remainder of 2020.

Status Date: 7/14/20

Monthly Opt Ups 35 30 25 20 15 10 5 0 sep 29 May20 AUB19 NOV 19. Declas 4.8020 1<sup>10</sup>19 14119 0<sup>ct 19</sup> Jan 20 Mar 20 APT20 141720 Davis Unincorp. Yolo Woodland