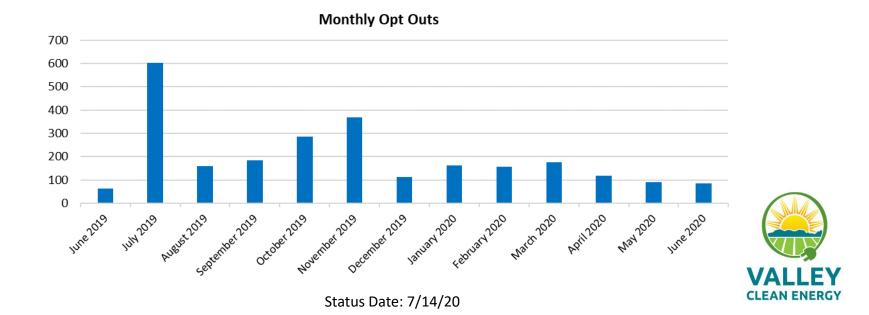

• There are currently 2,558 NEM customers not included in this table. They will enroll throughout the remainder of 2020.

Status Date: 7/14/20

Monthly Opt Ups 35 30 25 20 15 10 5 0 sep 29 May20 AUB19 NOV 19. Declas 4.8020 1<sup>10</sup>19 14119 0<sup>ct 19</sup> Jan 20 Mar 20 APT20 141720 Davis Unincorp. Yolo Woodland