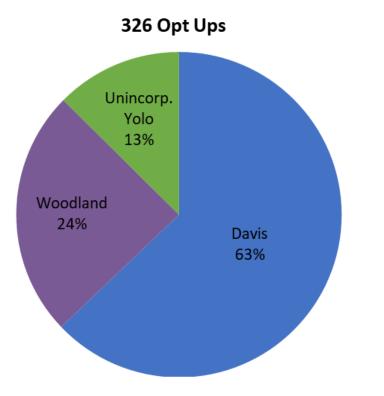

• There are currently 2,558 NEM customers not included in this table. They will enroll throughout the remainder of 2020.

Status Date: 7/14/20

Monthly Opt Ups 35 30 25 20 15 10 5 0 sep 29 May20 AUB19 NOV 19. Declas 4.8020 1<sup>10</sup>19 14119 0<sup>ct 19</sup> Jan 20 Mar 20 APT20 141720 Davis Unincorp. Yolo Woodland