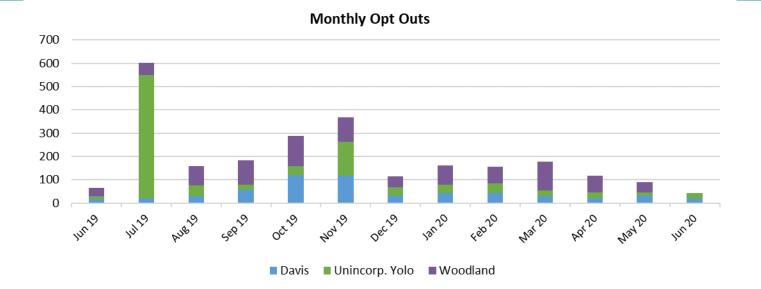

• There are currently 2,558 NEM customers not included in this table. They will enroll throughout the remainder of 2020.

Status Date: 7/14/20

Monthly Opt Ups 35 30 25 20 15 10 5 0 sep 29 May20 AUB19 NOV 19. Declas 4.8020 1<sup>10</sup>19 14119 0<sup>ct 19</sup> Jan 20 Mar 20 APT20 141720 Davis Unincorp. Yolo Woodland