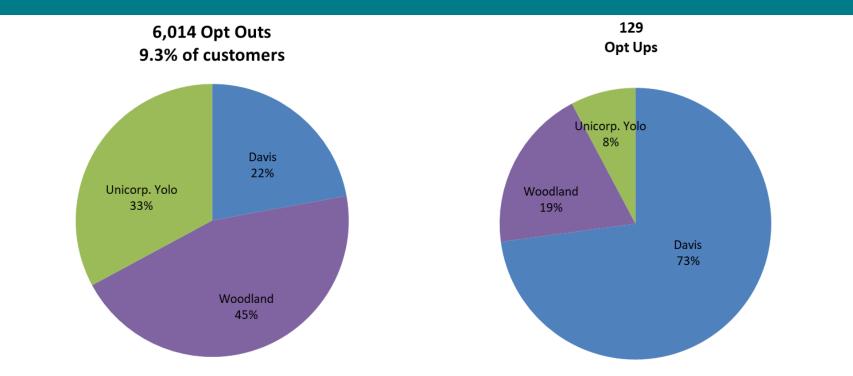

# **Enrollment Update**

|                 | Eligible | Opt-Out | % Opt Out |
|-----------------|----------|---------|-----------|
| Residential     | 56,500   | 5,210   | 9.2%      |
| Non-Residential | 8,500    | 804     | 9.5%      |
| Total           | 65,000   | 6,014   | 9.3%      |

Approximately 7,000 NEM customers are pending enrollment with VCE and are included in the eligible total