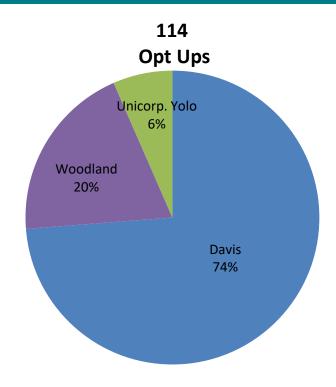

# **VALLEY CLEAN ENERGY ALLIANCE**

### Staff Report – Item 5

**TO:** VCEA Community Advisory Committee

FROM: Mitch Sears, Interim General Manager, VCEA

**SUBJECT:** Customer Enrollment Update (Information)

**DATE:** September 26, 2019

### **RECOMMENDATION**

Receive the Customer Enrollment update as of September 18, 2019.

# **Attachment:**

1. September 18, 2019 Customer Enrollment update

# **Enrollment Update**



**Monthly Opt Outs** 





|                 | Eligible | Opt-Out | % Opt Out |
|-----------------|----------|---------|-----------|
| Residential     | 56,500   | 4,912   | 8.7%      |
| Non-Residential | 8,500    | 625     | 7.4%      |
| Total           | 65,000   | 5,537   | 8.5%      |

Approximately 7,000 NEM customers are pending enrollment with VCE and are included in the eligible total