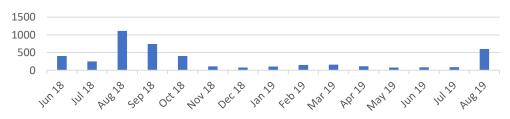

# **VALLEY CLEAN ENERGY ALLIANCE**

### Staff Report – Item 5

**TO:** VCEA Community Advisory Committee

FROM: Mitch Sears, Interim General Manager, VCEA

**SUBJECT:** Customer Enrollment Update (Information)

**DATE:** September 26, 2019

### **RECOMMENDATION**

Receive the Customer Enrollment update as of September 18, 2019.

# **Attachment:**

1. September 18, 2019 Customer Enrollment update

# **Enrollment Update**



**Monthly Opt Outs** 





|                 | Eligible | Opt-Out | % Opt Out |
|-----------------|----------|---------|-----------|
| Residential     | 56,500   | 4,912   | 8.7%      |
| Non-Residential | 8,500    | 625     | 7.4%      |
| Total           | 65,000   | 5,537   | 8.5%      |

Approximately 7,000 NEM customers are pending enrollment with VCE and are included in the eligible total