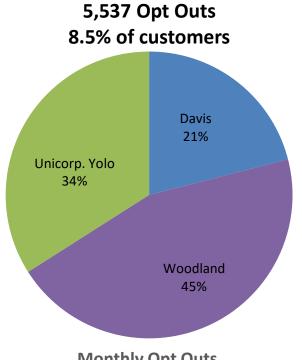

# **Enrollment Update**

**Monthly Opt Outs** 

|                 | Eligible | Opt-Out | % Opt Out |
|-----------------|----------|---------|-----------|
| Residential     | 56,500   | 4,912   | 8.7%      |
| Non-Residential | 8,500    | 625     | 7.4%      |
| Total           | 65,000   | 5,537   | 8.5%      |

Approximately 7,000 NEM customers are pending enrollment with VCE and are included in the eligible total