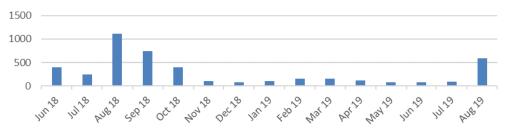

# **Enrollment Update**

5,537 Opt Outs 8.5% of customers

**Monthly Opt Outs** 

|                 | Eligible | Opt-Out | % Opt Out |
|-----------------|----------|---------|-----------|
| Residential     | 56,500   | 4,779   | 8.5%      |
| Non-Residential | 8,500    | 758     | 8.9%      |
| Total           | 65,000   | 5,537   | 8.5%      |