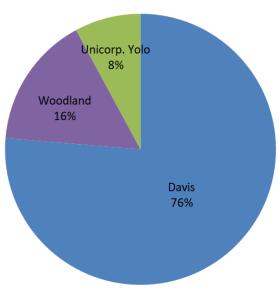

# **Enrollment Update**

5,537 Opt Outs 8.5% of customers

**Monthly Opt Outs** 

|                 | Eligible | Opt-Out | % Opt Out |
|-----------------|----------|---------|-----------|
| Residential     | 56,500   | 4,779   | 8.5%      |
| Non-Residential | 8,500    | 758     | 8.9%      |
| Total           | 65,000   | 5,537   | 8.5%      |