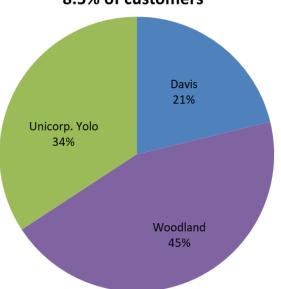

# **Enrollment Update**

5,537 Opt Outs 8.5% of customers

**Monthly Opt Outs** 

|                 | Eligible | Opt-Out | % Opt Out |
|-----------------|----------|---------|-----------|
| Residential     | 56,500   | 4,779   | 8.5%      |
| Non-Residential | 8,500    | 758     | 8.9%      |
| Total           | 65,000   | 5,537   | 8.5%      |