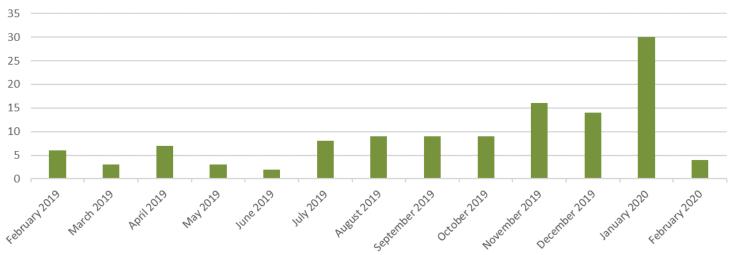

## **Item 14 - Enrollment Update**

182 Opt Ups

**Monthly Opt Ups** 

Status Date: 2/20/20