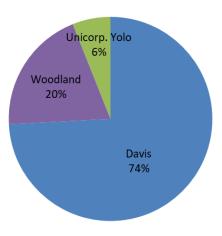

# **Item 14 - Enrollment Update**

|                    | Davis  | Woodland | Yolo Co | Total  | Ag    | Commercial | Industrial | Residential |
|--------------------|--------|----------|---------|--------|-------|------------|------------|-------------|
| VCEA customers     | 25,836 | 18,889   | 9,344   | 54,069 | 1,756 | 5,766      | 5          | 46,542      |
| Eligible customers | 27,224 | 21,623   | 11,591  | 60,438 | 2,042 | 6,398      | 6          | 51,992      |
| Participation Rate | 95%    | 87%      | 81%     | 89%    | 86%   | 90%        | 83%        | 90%         |