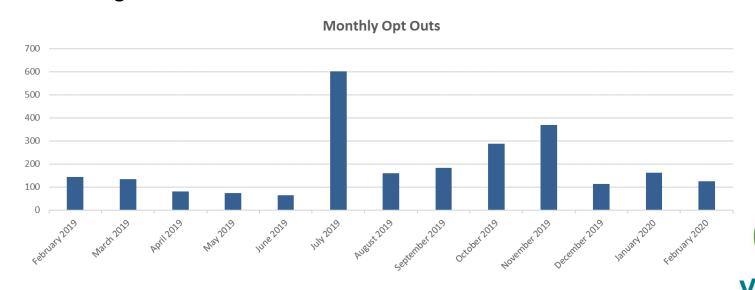

## **Item 14 - Enrollment Update**

182 Opt Ups

**Monthly Opt Ups** 

Status Date: 2/20/20