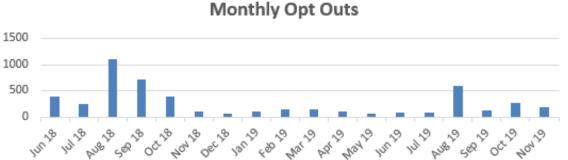

## Enrollment Update: Opt Outs

### 6,130 Opt Outs 9.4% of customers

### Approximately 7,000 NEM customers are pending enrollment with VCE and are included in the eligible total

|                 | Eligible | Opt-Out | % Opt Out |
|-----------------|----------|---------|-----------|
| Residential     | 56,500   | 5,308   | 9.4%      |
| Non-Residential | 8,500    | 822     | 9.7%      |
| Total           | 65,000   | 6,130   | 9.4%      |