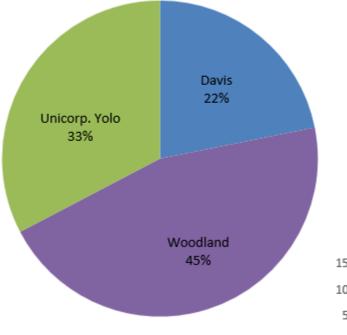

### VALLEY CLEAN ENERGY ALLIANCE

#### Staff Report – Item 5

TO: VCEA Community Advisory Committee

FROM: Mitch Sears, Interim General Manager, VCEA

**SUBJECT:** Customer Enrollment and Opt Ups to UltraGreen Update (Information)

DATE: December 5, 2019

#### RECOMMENDATION

Receive the Customer Enrollment update as of November 19, 2019. Staff has added an additional slide indicting those Customers that have opted up to UltraGreen.

### Attachment:

1. November 19, 2019 Customer Enrollment update

## Enrollment Update: Opt Outs

### 6,130 Opt Outs 9.4% of customers



### Approximately 7,000 NEM customers are pending enrollment with VCE and are included in the eligible total

|                 | Eligible | Opt-Out | % Opt Out |
|-----------------|----------|---------|-----------|
| Residential     | 56,500   | 5,308   | 9.4%      |
| Non-Residential | 8,500    | 822     | 9.7%      |
| Total           | 65,000   | 6,130   | 9.4%      |





# Enrollment Update: Opt Ups