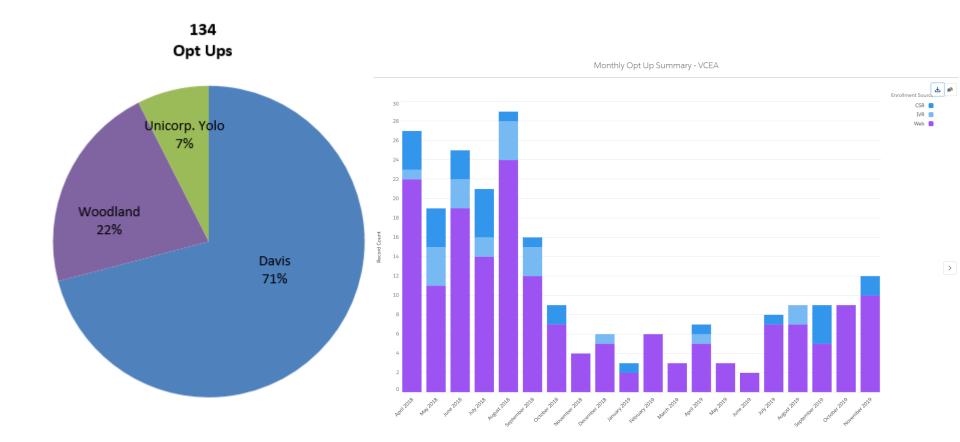

d Opt Ups to UltraGreen Update (Information)

DATE: December 5, 2019

#### RECOMMENDATION

Receive the Customer Enrollment update as of November 19, 2019. Staff has added an additional slide indicting those Customers that have opted up to UltraGreen.

### Attachment:

1. November 19, 2019 Customer Enrollment update

## Enrollment Update: Opt Outs

### 6,130 Opt Outs 9.4% of customers



### Approximately 7,000 NEM customers are pending enrollment with VCE and are included in the eligible total

|                 | Eligible | Opt-Out | % Opt Out |
|-----------------|----------|---------|-----------|
| Residential     | 56,500   | 5,308   | 9.4%      |
| Non-Residential | 8,500    | 822     | 9.7%      |
| Total           | 65,000   | 6,130   | 9.4%      |





# Enrollment Update: Opt Ups