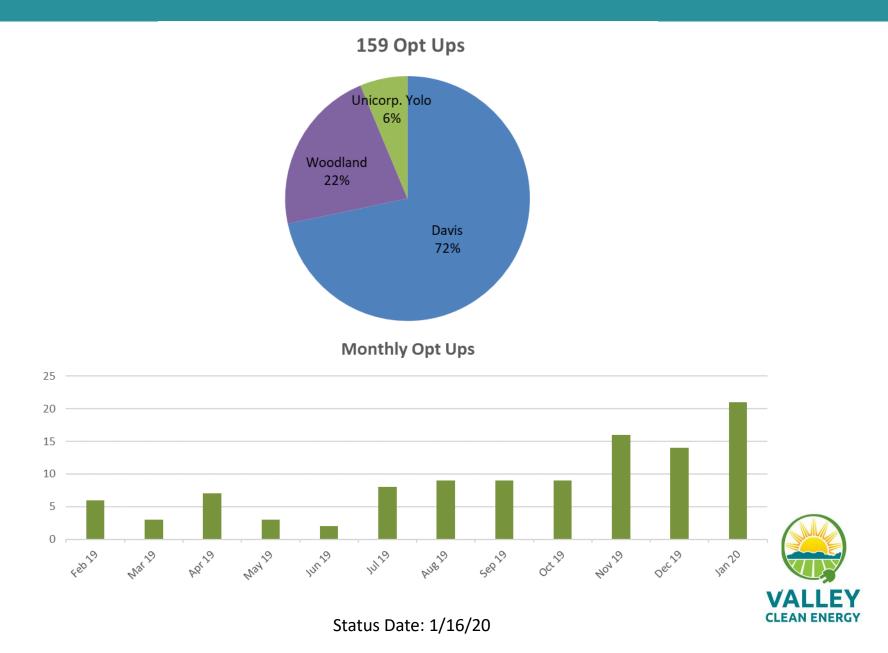

, 2020 Customer Enrollment update

# Item 14 - Enrollment Update

|                    | Davis  | Woodland | Yolo Co | Total  | Ag    | Commercial | Industrial | Residential |
|--------------------|--------|----------|---------|--------|-------|------------|------------|-------------|
| VCEA customers     | 25,542 | 18,705   | 9,231   | 53,478 | 1,757 | 5,717      | 5          | 45,999      |
| Eligible customers | 26,844 | 21,295   | 11,457  | 59,596 | 2,021 | 6,354      | 6          | 51,215      |
| Participation Rate | 95%    | 88%      | 81%     | 90%    | 87%   | 90%        | 83%        | 90%         |

• There are currently 6,336 NEM customers not included in this table. They will enroll throughout 2020.



Monthly Opt Outs

Status Date: 1/16/20

## **Item 14 - Enrollment Update**