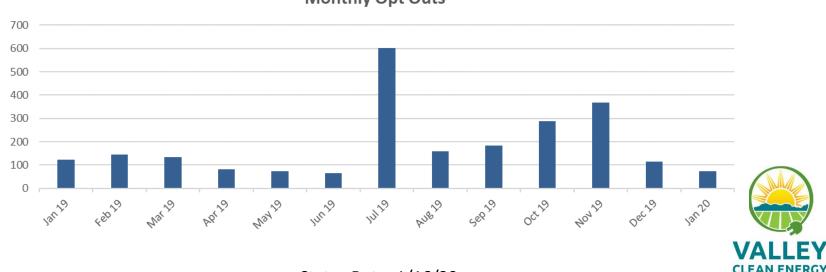

• There are currently 6,336 NEM customers not included in this table. They will enroll throughout 2020.

Monthly Opt Outs

Status Date: 1/16/20