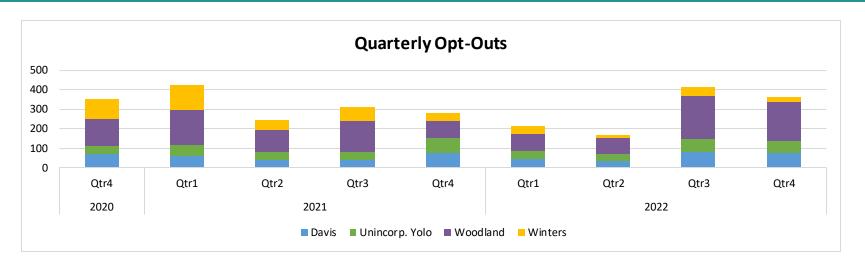

# Item 11 – Customer Participation Update

|                    | Davis  | Woodland | Winters | Yolo Co | Total  | Residential | Commercial | Industrial | Ag    | NEM    | Non-NEM |
|--------------------|--------|----------|---------|---------|--------|-------------|------------|------------|-------|--------|---------|
| VCEA customers     | 27,792 | 20,010   | 2,434   | 10,554  | 60,790 | 52,923      | 5,978      | 7          | 1,882 | 11,498 | 49,292  |
| Eligible customers | 29,183 | 23,321   | 2,821   | 12,179  | 67,504 | 58,684      | 6,661      | 7          | 2,152 | 12,880 | 54,624  |
| Participation Rate | 95%    | 86%      | 86%     | 87%     | 90%    | 90%         | 90%        | 100%       | 87%   | 89%    | 90%     |

## % of Load Opted Out

|                        | Davis | Woodland | Winters | Yolo Co | Total | Residential | Commercial | Industrial | Ag  | Total |
|------------------------|-------|----------|---------|---------|-------|-------------|------------|------------|-----|-------|
| % of Load Opted<br>Out | 5%    | 14%      | 14%     | 13%     | 10%   | 10%         | 10%        | 0%         | 13% | 10%   |
| % of Load Opted<br>Up  | 1%    | 0%       | 0%      | 1%      | 1%    | 1%          | 3%         | 0%         | 0%  | 1%    |

# Item 11 – Customer Participation Update

Status Date: 1/03/23