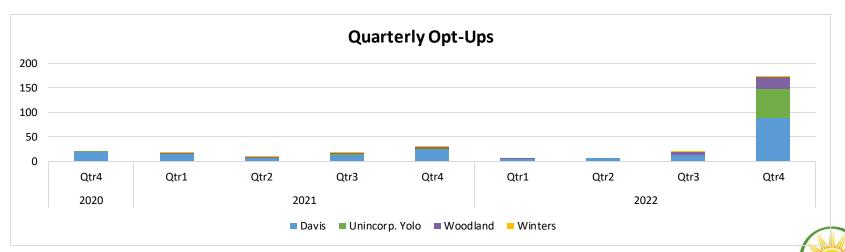

# Item 11 – Customer Participation Update

|                    | Davis  | Woodland | Winters | Yolo Co | Total  | Residential | Commercial | Industrial | Ag    | NEM    | Non-NEM |
|--------------------|--------|----------|---------|---------|--------|-------------|------------|------------|-------|--------|---------|
| VCEA customers     | 27,792 | 20,010   | 2,434   | 10,554  | 60,790 | 52,923      | 5,978      | 7          | 1,882 | 11,498 | 49,292  |
| Eligible customers | 29,183 | 23,321   | 2,821   | 12,179  | 67,504 | 58,684      | 6,661      | 7          | 2,152 | 12,880 | 54,624  |
| Participation Rate | 95%    | 86%      | 86%     | 87%     | 90%    | 90%         | 90%        | 100%       | 87%   | 89%    | 90%     |

## % of Load Opted Out

|                        | Davis | Woodland | Winters | Yolo Co | Total | Residential | Commercial | Industrial | Ag  | Total |
|------------------------|-------|----------|---------|---------|-------|-------------|------------|------------|-----|-------|
| % of Load Opted<br>Out | 5%    | 14%      | 14%     | 13%     | 10%   | 10%         | 10%        | 0%         | 13% | 10%   |
| % of Load Opted<br>Up  | 1%    | 0%       | 0%      | 1%      | 1%    | 1%          | 3%         | 0%         | 0%  | 1%    |

# Item 11 – Customer Participation Update

Status Date: 1/03/23